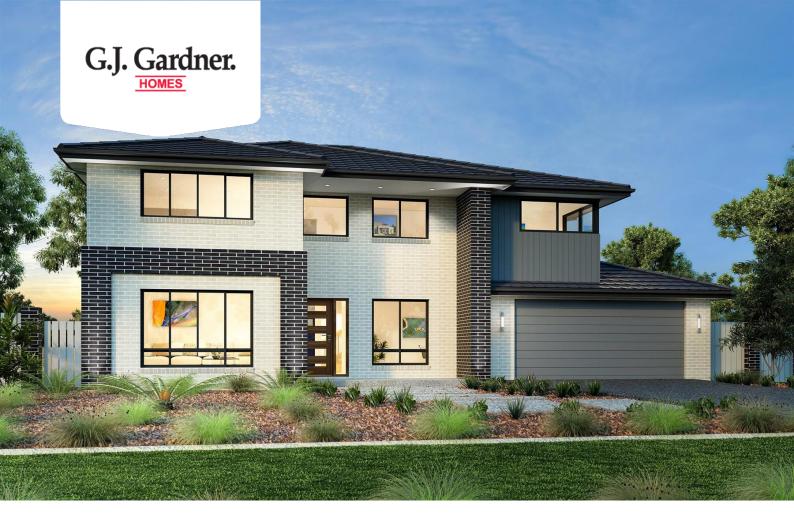

## Esplanade 260

⊨ 4 🗁 2.5 🚍 2

Lot 7723 Levittown Rise, Werribee

Land Area: 471 m<sup>2</sup>

Contact Anthony Hussey on 0416253341

## Inclusions:

+ 2590mm high ceilings, 900mm Westinghouse Appliances, Flooring, Stone Benchtops and much more

\* Price listed is indicative only and does not include stamp duty, legal fees or conveyancing costs. Images may depict optional upgrades including fixtures, fencing, landscaping, features, facades, finishes and/or other items which are not included in the stated price. Further information overleaf. For further information, please talk to a New Homes Consultant or visit our website at https://www.gjgardner.com.au/house-and-land-pricing.