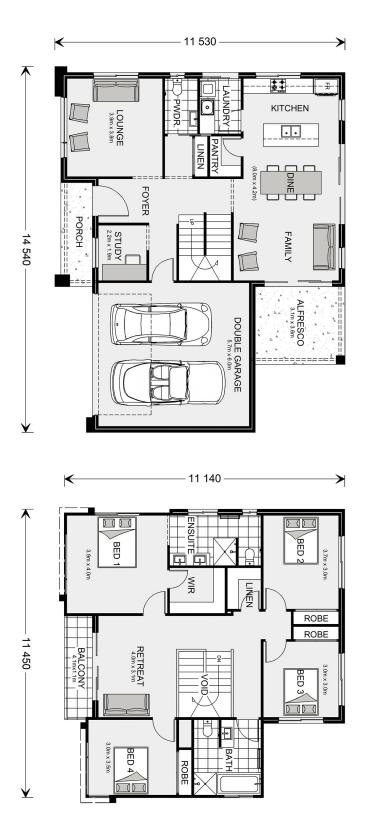

## Esplanade 260

⊨ 4 🗁 2.5 🚍 2

Lot 7723 Levittown Rise, Werribee

Land Area: 471 m<sup>2</sup>

Contact Anthony Hussey on 0416253341

\* Package price is based on Esplanade 260 standard floor plan and standard façade (may be smaller than façade shown). Package may be subject to developer's design review panel, council final approval and G.J. Gardner Homes procedure of purchase. Package price excludes stamp duty on land, legal fees and conveyancing costs (including 6 Legal/74189757\_2 transfer of title and searches). Prices are current as of July 27, 2024 and are inclusive of GST. Prices may change without notice. Packages are subject to availability. Package subject to two separate contracts relating to the building and the land respectively. Photographs may depict fixtures, finishes and features not supplied by G.J Gardner Homes. Excluded items may include but are not limited to landscaping items such as planter boxes, retaining walls, water features, pergolas, screens, driveways and decorative items such as fencing and outdoor kitchens or barbeques. Photographs may also depict inclusions not forming part of the standard design and which may be subject to additional costs. This design and illustration remains the property of G.J Gardner Homes and may not be reproduced in whole or in part without written consent. For detailed home pricing, please talk to a New Homes Consultant or visit our website at https://www.gjgardner.com.au/house-and-land-pricing. Wyndham City Homes Pty Ltd trading as G.J. Gardner Homes - Wyndham City. Builders License CDB-U 71825.