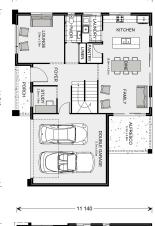

## Esplanade 260

⊨ 4 🗁 2.5 🚍 2

Lot 7723 Levittown Rise, Werribee

Land Area: 471 m<sup>2</sup>

Contact Anthony Hussey on 0416253341

\* Package price is based on Esplanade 260 standard floor plan and standard façade (may be smaller than façade shown). Package may be subject to developer's design review panel, council final approval and G.J. Gardner Homes procedure of purchase. Package price excludes stamp duty on land, legal fees and conveyancing costs (including 6 Legal/74189757\_2 transfer of title and searches). Prices are current as of July 27, 2024 and are inclusive of GST. Prices may change without notice. Packages are subject to availability. Package subject to two separate contracts relating to the building and the land respectively. Photographs may depict fixtures, finishes and features not supplied by G.J Gardner Homes. Excluded items may include but are not limited to landscaping items such as planter boxes, retaining walls, water features, pergolas, screens, driveways and decorative items such as fencing and outdoor kitchens or barbeques. Photographs may also depict inclusions not forming part of the standard design and which may be subject to additional costs. This design and illustration remains the property of G.J Gardner Homes and may not be reproduced in whole or in part without written consent. For detailed home pricing, please talk to a New Homes Consultant or visit our website at https://www.gjgardner.com.au/house-and-land-pricing. Wyndham City Homes Pty Ltd trading as G.J. Gardner Homes - Wyndham City. Builders License CDB-U 71825.