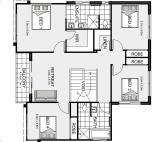

## Esplanade 260

⊨ 4 🗁 2.5 🚍 2

Lot 7723 Levittown Rise, Werribee

Land Area: 471 m<sup>2</sup>

Contact Anthony Hussey on 0416253341

\* Package price is based on Esplanade 260 standard floor plan and standard façade (may be smaller than façade shown). Package may be subject to developer's design review panel, council final approval and G.J. Gardner Homes procedure of purchase. Package price excludes stamp duty on land, legal fees and conveyancing costs (including 6 Legal/74189757\_2 transfer of title and searches). Prices are current as of July 27, 2024 and are inclusive of GST. Prices may change without notice. Packages are subject to availability. Package subject to two separate contracts relating to the building and the land respectively. Photographs may depict fixtures, finishes and features not supplied by G.J Gardner Homes. Excluded items may include but are not limited to landscaping items such as planter boxes, retaining walls, water features, pergolas, screens, driveways and decorative items such as fencing and outdoor kitchens or barbeques. Photographs may also depict inclusions not forming part of the standard design and which may be subject to additional costs. This design and illustration remains the property of G.J Gardner Homes and may not be reproduced in whole or in part without written consent. For detailed home pricing, please talk to a New Homes Consultant or visit our website at https://www.gjgardner.com.au/house-and-land-pricing. Wyndham City Homes Pty Ltd trading as G.J. Gardner Homes - Wyndham City. Builders License CDB-U 71825.