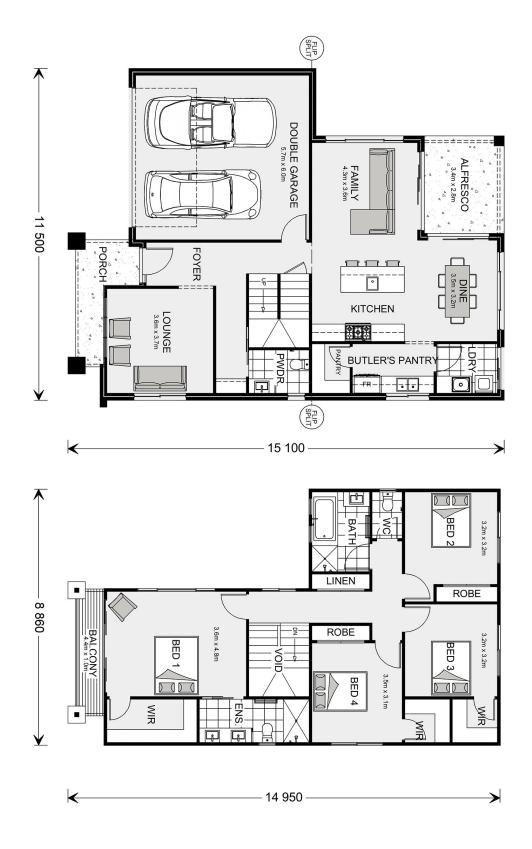

## **Kingston 245**

741 Vangel Road, Sunbury

Land Area: 586 m<sup>2</sup>

Contact Josh Scicluna on 0468 360 935

## Inclusions:

- + Site Cost Allowance
- + Coloured Concrete Driveway Included
- + Ducted reverse cycle Heating and cooling
- + 20mm stone included through kitchen and bathrooms
- + 900mm westinghouse oven and cooktop and 600mm Dishwasher included
- + Downlights included (amount specific to design)