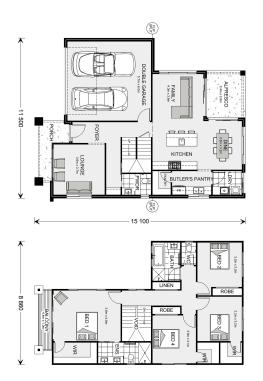

## **Kingston 245**

741 Vangel Road, Sunbury

Land Area: 586 m<sup>2</sup>

Contact Josh Scicluna on 0468 360 935

## Inclusions:

- + Site Cost Allowance
- + Coloured Concrete Driveway Included
- + Ducted reverse cycle Heating and cooling
- + 20mm stone included through kitchen and bathrooms
- + 900mm westinghouse oven and cooktop and 600mm Dishwasher included
- + Downlights included (amount specific to design)