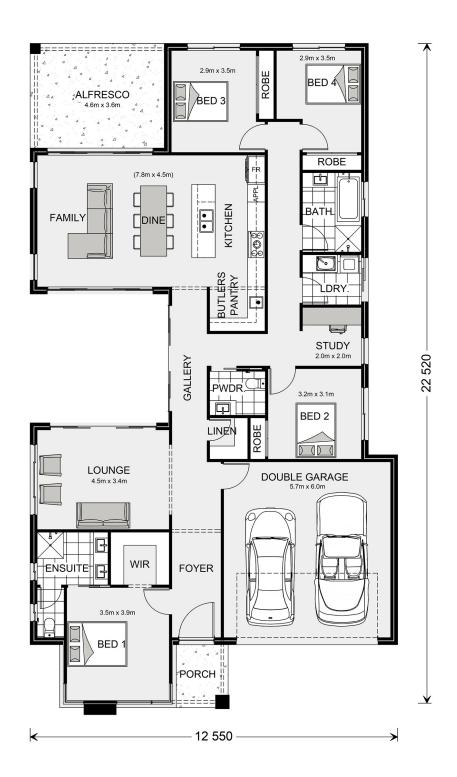

## Beachmere 235

671 Vilana Drive, Sunbury

Land Area: 670 m<sup>2</sup>

Contact Josh Scicluna on 0468 360 935

## Inclusions:

- + Site Cost Allowance
- + Coloured Concrete Driveway Included
- + Ducted reverse cycle Heating and cooling
- + 20mm stone included through kitchen and bathrooms
- + 900mm westinghouse oven and cooktop and 600mm Dishwasher included
- + Downlights included (amount specific to design)