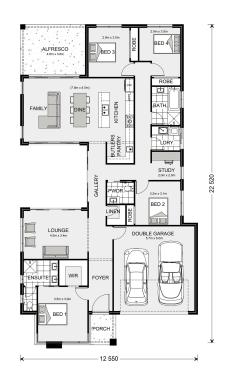

## Beachmere 235

671 Vilana Drive, Sunbury

Land Area: 670 m<sup>2</sup>

Contact Josh Scicluna on 0468 360 935

## Inclusions:

- + Site Cost Allowance
- + Coloured Concrete Driveway Included
- + Ducted reverse cycle Heating and cooling
- + 20mm stone included through kitchen and bathrooms
- + 900mm westinghouse oven and cooktop and 600mm Dishwasher included
- + Downlights included (amount specific to design)