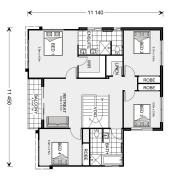

<sup>\*</sup> Package price is based on Esplanade 260 standard floor plan and standard façade (may be smaller than façade shown). Package may be subject to developer's design review panel, council final approval and G.J. Gardner Homes procedure of purchase. Package price excludes stamp duty on land, legal fees and conveyancing costs (including 6 Legal/74189757\_2 transfer of title and searches). Prices are current as of May 18, 2024 and are inclusive of GST. Prices may change without notice. Packages are subject to availability. Package subject to two separate contracts relating to the building and the land respectively. Photographs may depict fixtures, finishes and features not supplied by G.J Gardner Homes. Excluded items may include but are not limited to landscaping items such as planter boxes, retaining walls, water features, pergolas, screens, driveways and decorative items such as fencing and outdoor kitchens or barbeques. Photographs may also depict inclusions not forming part of the standard design and which may be subject to additional costs. This design and illustration remains the property of G.J Gardner Homes and may not be reproduced in whole or in part without written consent. For detailed home pricing, please talk to a New Homes Consultant or visit our website at https://www.gjgardner.com.au/house-and-land-pricing. Pinnacle Home Builders PTY LTD trading as G.J. Gardner Homes - Hume. Builders License CDB-U60246.