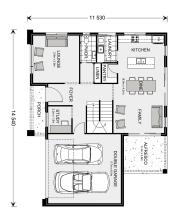

<sup>\*</sup> Package price is based on Esplanade 260 standard floor plan and standard façade (may be smaller than façade shown). Package may be subject to developer's design review panel, council final approval and G.J. Gardner Homes procedure of purchase. Package price excludes stamp duty on land, legal fees and conveyancing costs (including 6 Legal/74189757\_2 transfer of title and searches). Prices are current as of May 18, 2024 and are inclusive of GST. Prices may change without notice. Packages are subject to availability. Package subject to two separate contracts relating to the building and the land respectively. Photographs may depict fixtures, finishes and features not supplied by G.J Gardner Homes. Excluded items may include but are not limited to landscaping items such as planter boxes, retaining walls, water features, pergolas, screens, driveways and decorative items such as fencing and outdoor kitchens or barbeques. Photographs may also depict inclusions not forming part of the standard design and which may be subject to additional costs. This design and illustration remains the property of G.J Gardner Homes and may not be reproduced in whole or in part without written consent. For detailed home pricing, please talk to a New Homes Consultant or visit our website at https://www.gjgardner.com.au/house-and-land-pricing. Pinnacle Home Builders PTY LTD trading as G.J. Gardner Homes - Hume. Builders License CDB-U60246.