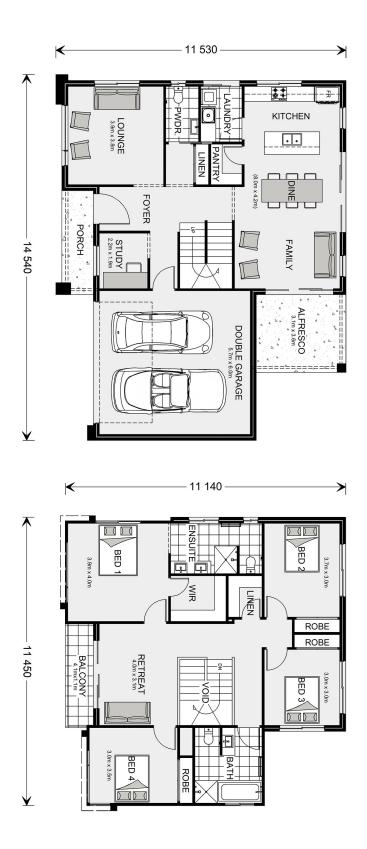

<sup>\*</sup> Package price is based on Esplanade 260 standard floor plan and standard façade (may be smaller than façade shown). Package may be subject to developer's design review panel, council final approval and G.J. Gardner Homes procedure of purchase. Package price excludes stamp duty on land, legal fees and conveyancing costs (including 6 Legal/74189757\_2 transfer of title and searches). Prices are current as of May 18, 2024 and are inclusive of GST. Prices may change without notice. Packages are subject to availability. Package subject to two separate contracts relating to the building and the land respectively. Photographs may depict fixtures, finishes and features not supplied by G.J Gardner Homes. Excluded items may include but are not limited to landscaping items such as planter boxes, retaining walls, water features, pergolas, screens, driveways and decorative items such as fencing and outdoor kitchens or barbeques. Photographs may also depict inclusions not forming part of the standard design and which may be subject to additional costs. This design and illustration remains the property of G.J Gardner Homes and may not be reproduced in whole or in part without written consent. For detailed home pricing, please talk to a New Homes Consultant or visit our website at https://www.gjgardner.com.au/house-and-land-pricing. Pinnacle Home Builders PTY LTD trading as G.J. Gardner Homes - Hume. Builders License CDB-U60246.