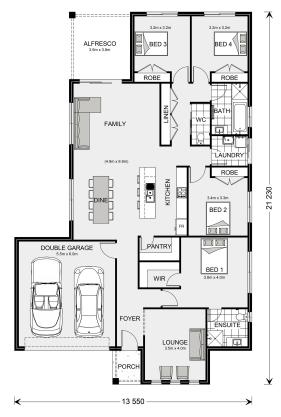

## Woodridge 232

Lot 630 Hester Street, Huntly

Land Area: 480 m<sup>2</sup>

Contact Tegan Page on 0418 696 009