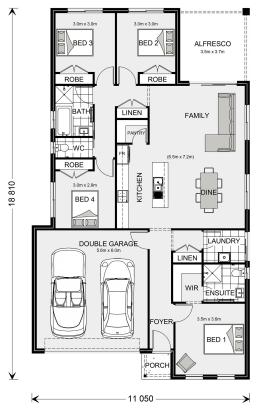

## **Nova 190**

Lot 504 Anaheim Avenue, Huntly

Land Area: 797 m<sup>2</sup>

Contact Justin Walsh on 0408 556 085

## Inclusions:

- + All floor coverings
- + Heating & Cooling
- + Double glazing to all windows & glass sliding doors
- + Alfresco & feature entry door included
- + Site and Facade allowance

<sup>\*</sup> Price listed is indicative only and does not include stamp duty, legal fees or conveyancing costs. Images may depict optional upgrades including fixtures, fencing, landscaping, features, facades, finishes and/or other items which are not included in the stated price. Further information overleaf. For further information, please talk to a New Homes Consultant or visit our website at https://www.gjgardner.com.au/house-and-land-pricing.

<sup>\*</sup> Package price is based on Nova 190 standard floor plan and standard façade (may be smaller than façade shown). Package may be subject to developer's design review panel, council final approval and G.J. Gardner Homes procedure of purchase. Package price excludes stamp duty on land, legal fees and conveyancing costs (including 6 Legal/74189757\_2 transfer of title and searches). Prices are current as of July 27, 2024 and are inclusive of GST. Prices may change without notice. Packages are subject to availability. Package subject to two separate contracts relating to the building and the land respectively. Photographs may depict fixtures, finishes and features not supplied by G.J Gardner Homes. Excluded items may include but are not limited to landscaping items such as planter boxes, retaining walls, water features, pergolas, screens, driveways and decorative items such as fencing and outdoor kitchens or barbeques. Photographs may also depict inclusions not forming part of the standard design and which may be subject to additional costs. This design and illustration remains the property of G.J Gardner Homes and may not be reproduced in whole or in part without written consent. For detailed home pricing, please talk to a New Homes Consultant or visit our website at https://www.gjgardner.com.au/house-and-land-pricing. Bendigo Urban Investments Pty Ltd trading as G.J. Gardner Homes - Bendigo. Builders License CDB-U58150.