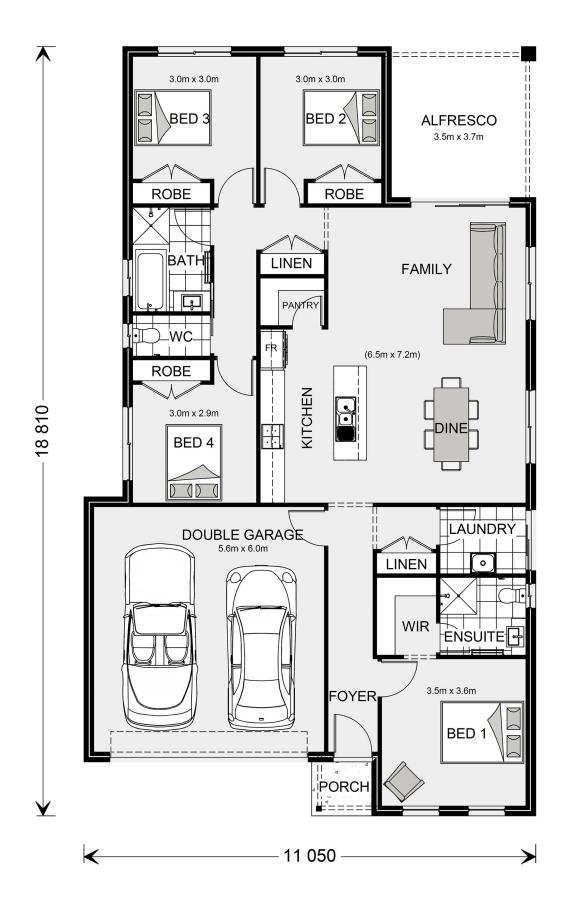

## **Nova 190**

Lot 504 Anaheim Avenue, Huntly

Land Area: 797 m<sup>2</sup>

Contact Justin Walsh on 0408 556 085

## Inclusions:

- + All floor coverings
- + Heating & Cooling
- + Double glazing to all windows & glass sliding doors
- + Alfresco & feature entry door included
- + Site and Facade allowance

<sup>\*</sup> Price listed is indicative only and does not include stamp duty, legal fees or conveyancing costs. Images may depict optional upgrades including fixtures, fencing, landscaping, features, facades, finishes and/or other items which are not included in the stated price. Further information overleaf. For further information, please talk to a New Homes Consultant or visit our website at https://www.gjgardner.com.au/house-and-land-pricing.

<sup>\*</sup> Package price is based on Nova 190 standard floor plan and standard façade (may be smaller than façade shown). Package may be subject to developer's design review panel, council final approval and G.J. Gardner Homes procedure of purchase. Package price excludes stamp duty on land, legal fees and conveyancing costs (including 6 Legal/74189757\_2 transfer of title and searches). Prices are current as of July 27, 2024 and are inclusive of GST. Prices may change without notice. Packages are subject to availability. Package subject to two separate contracts relating to the building and the land respectively. Photographs may depict fixtures, finishes and features not supplied by G.J Gardner Homes. Excluded items may include but are not limited to landscaping items such as planter boxes, retaining walls, water features, pergolas, screens, driveways and decorative items such as fencing and outdoor kitchens or barbeques. Photographs may also depict inclusions not forming part of the standard design and which may be subject to additional costs. This design and illustration remains the property of G.J Gardner Homes and may not be reproduced in whole or in part without written consent. For detailed home pricing, please talk to a New Homes Consultant or visit our website at https://www.gjgardner.com.au/house-and-land-pricing. Bendigo Urban Investments Pty Ltd trading as G.J. Gardner Homes - Bendigo. Builders License CDB-U58150.