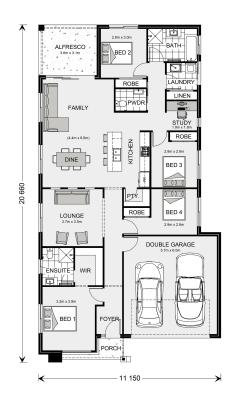

## **Bridgewater 205**

Lot 424 Argant Loop, Sunbury

Land Area: 350 m<sup>2</sup>

Contact Shami Khan on 0468494966

<sup>\*</sup> Package price is based on Bridgewater 205 standard floor plan and standard façade (may be smaller than façade shown). Package may be subject to developer's design review panel, council final approval and G.J. Gardner Homes procedure of purchase. Package price excludes stamp duty on land, legal fees and conveyancing costs (including 6 Legal/74189757\_2 transfer of title and searches). Prices are current as of May 17, 2024 and are inclusive of GST. Prices may change without notice. Packages are subject to availability. Package subject to two separate contracts relating to the building and the land respectively. Photographs may depict fixtures, finishes and features not supplied by G.J Gardner Homes. Excluded items may include but are not limited to landscaping items such as planter boxes, retaining walls, water features, pergolas, screens, driveways and decorative items such as fencing and outdoor kitchens or barbeques. Photographs may also depict inclusions not forming part of the standard design and which may be subject to additional costs. This design and illustration remains the property of G.J Gardner Homes and may not be reproduced in whole or in part without written consent. For detailed home pricing, please talk to a New Homes Consultant or visit our website at https://www.gjgardner.com.au/house-and-land-pricing. Pinnacle Home Builders PTY LTD trading as G.J. Gardner Homes - Hume. Builders License CDB-U60246.