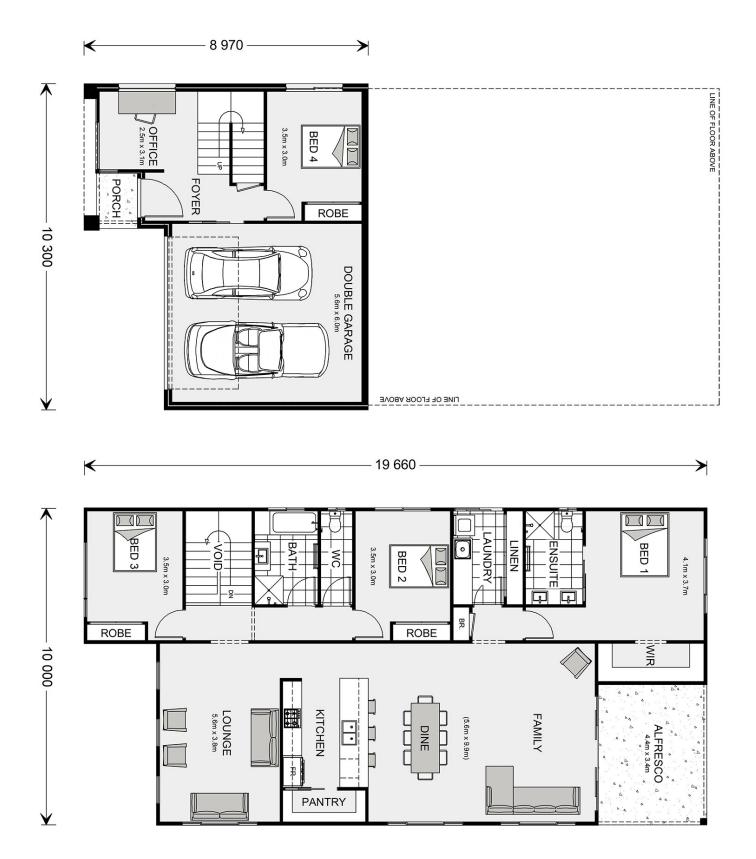

## Ashgrove 260

⊨ 4 🗁 2 🖨 2

#### Inclusions:

- + Facade Style as shown & Builder's Select Inclusions
- + Double Glazed Windows & Quality Floorcoverings
- + 20mm Caesarstone Benchtops to Kitchen, Bathrooms & Laundry
- + Ducted Heating, Split Systems & Exposed Aggregate Driveway
- + 900mm Westinghouse Appliances including Dishwasher
- + Includes Land Price

8 970

\* Price listed is indicative only and does not include stamp duty, legal fees or conveyancing costs. Images may depict optional upgrades including fixtures, fencing, landscaping, features, facades, finishes and/or other items which are not included in the stated price. Further information overleaf. For further information, please talk to a New Homes Consultant or visit our website at https://www.gjgardner.com.au/house-and-land-pricing.