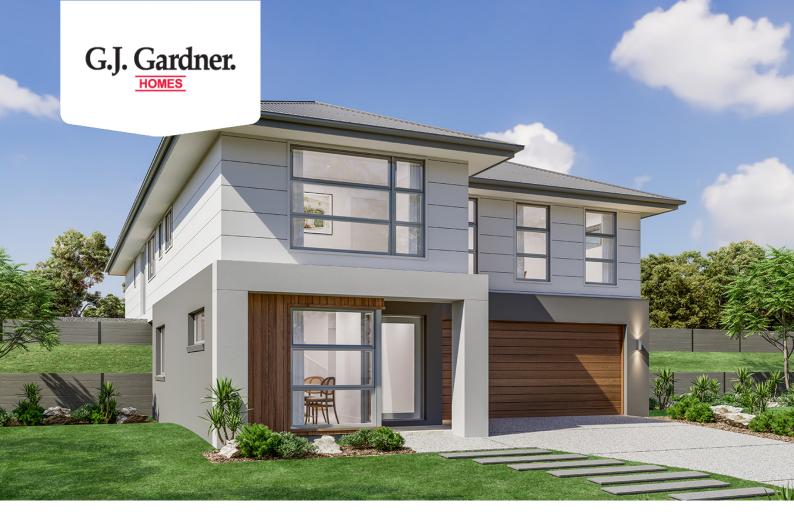

## Ashgrove 260

⊨ 4 🗁 2 🖨 2

### Lot 4 Perennial Drive, Sunshine North

Land Area: 491 m<sup>2</sup>

Contact Scott Burgess on 0401120996

#### Inclusions:

- + Facade Style as shown & Builder's Select Inclusions
- + Double Glazed Windows & Quality Floorcoverings
- + 20mm Caesarstone Benchtops to Kitchen, Bathrooms & Laundry
- + Ducted Heating, Split Systems & Exposed Aggregate Driveway
- + 900mm Westinghouse Appliances including Dishwasher
- + Includes Land Price