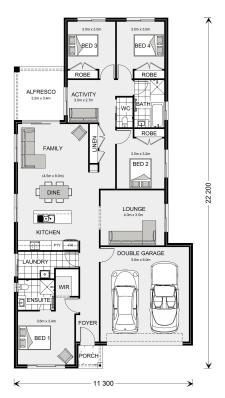

## Pacific 210

⊨ 4 🗁 2 🚍 2

## Lot 315 Gellibrand Road (Alluvium), Winter Valley

Land Area: 576 m<sup>2</sup>

Contact Brenden Barclay on +61409410911

## Inclusions:

- + Premium Carpet & 3mm Vinyl Plank
- + Driveway, Letterbox & Clothesline
- + 20mm Stone in Kitchen
- + 900mm Appliances & Dishwasher
- + Builders Express Inclusions
- + A larger version of this home is Display at 21 Barwon Avenue Winter Valley