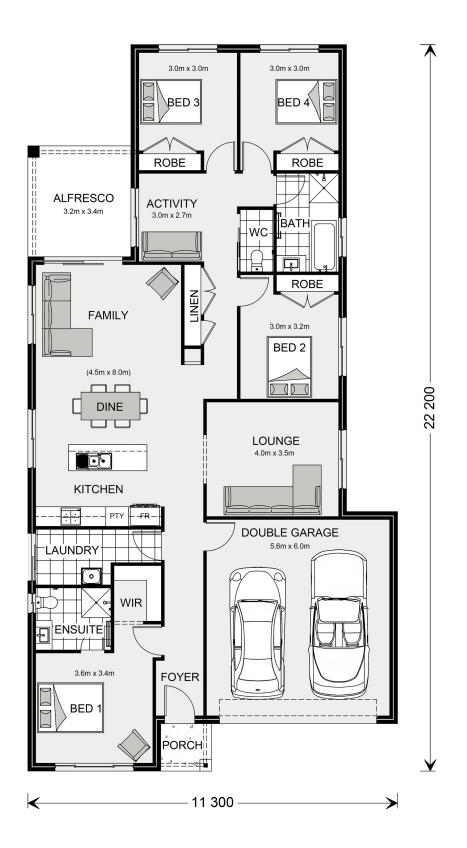

## Pacific 210

⊨ 4 🗁 2 🚍 2

## Lot 315 Gellibrand Road (Alluvium), Winter Valley

Land Area: 576 m<sup>2</sup>

Contact Brenden Barclay on +61409410911

## Inclusions:

- + Premium Carpet & 3mm Vinyl Plank
- + Driveway, Letterbox & Clothesline
- + 20mm Stone in Kitchen
- + 900mm Appliances & Dishwasher
- + Builders Express Inclusions
- + A larger version of this home is Display at 21 Barwon Avenue Winter Valley