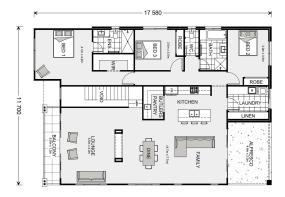

## Stamford 285

Lot 3 Perennial Drive, Sunshine North

Land Area: 497 m<sup>2</sup>

Contact Scott Burgess on 0401120996