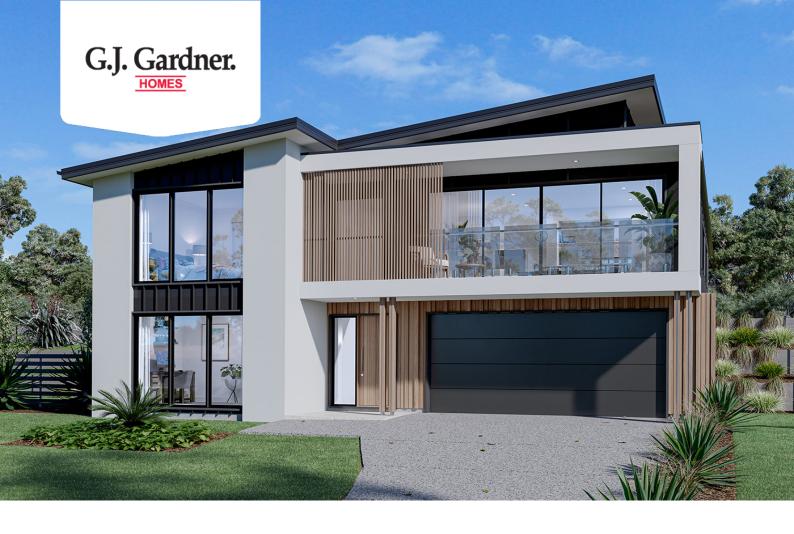

## House & Land Package

\$1,373,000°

## Stamford 285

Lot 3 Perennial Drive, Sunshine North

Land Area: 497 m<sup>2</sup>

Contact Scott Burgess on 0401120996

## Inclusions:

- + Facade Style as shown & Builder's Select Inclusions
- + Double Glazed Windows & Quality Floorcoverings
- + 20mm Caesarstone Benchtops to Kitchen, Bathrooms & Laundry
- + Ducted Heating, Split Systems & Exposed Aggregate Driveway
- + 900mm Westinghouse Appliances including Dishwasher
- + Includes Land Price