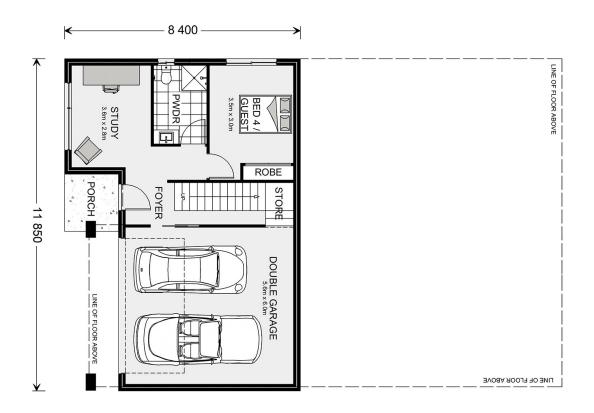

## Stamford 285

Lot 3 Perennial Drive, Sunshine North

Land Area: 497 m<sup>2</sup>

Contact Scott Burgess on 0401120996