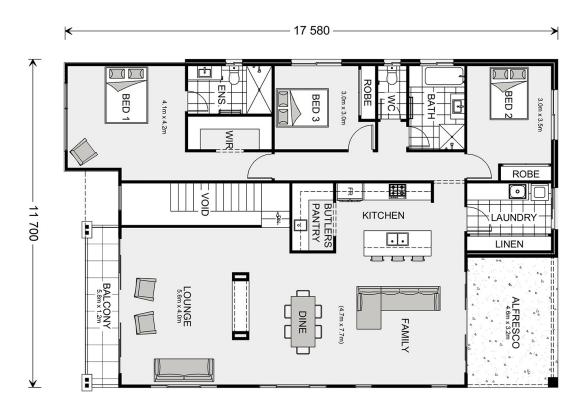

## Stamford 285

Lot 3 Perennial Drive, Sunshine North

Land Area: 497 m<sup>2</sup>

Contact Scott Burgess on 0401120996

## Inclusions:

- + Facade Style as shown & Builder's Select Inclusions
- + Double Glazed Windows & Quality Floorcoverings
- + 20mm Caesarstone Benchtops to Kitchen, Bathrooms & Laundry
- + Ducted Heating, Split Systems & Exposed Aggregate Driveway
- + 900mm Westinghouse Appliances including Dishwasher
- + Includes Land Price