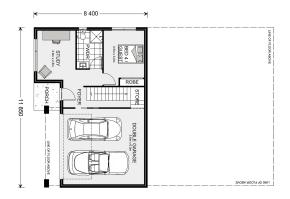

## Stamford 285

Lot 3 Perennial Drive, Sunshine North

Land Area: 497 m<sup>2</sup>

Contact Scott Burgess on 0401120996