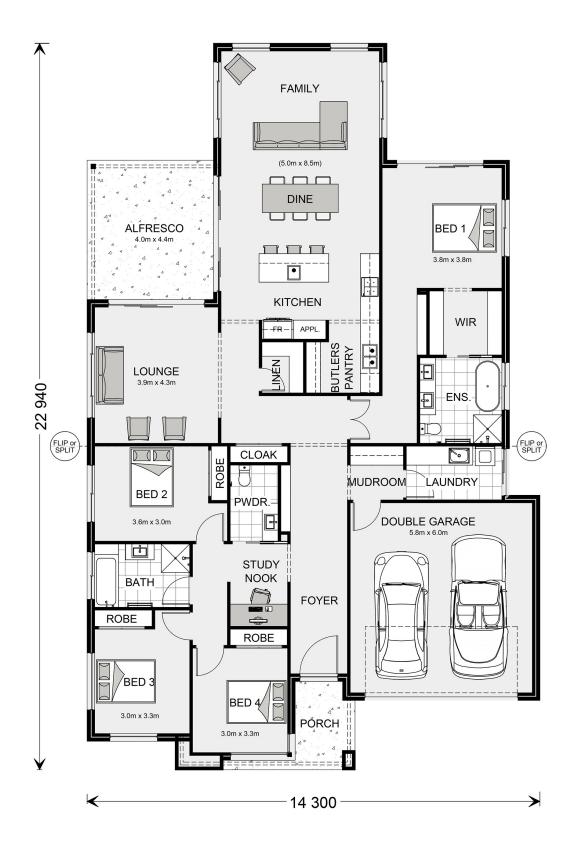

## Hawkesbury 270

Lot 22 Wedgetail Rise, Strathfieldsaye

Land Area: 730 m<sup>2</sup>

Contact Tegan Page on 0418 696 009

## Inclusions:

- + Luxury Vinyl Plank & Carpet to the Home
- + Ducted Reverse Cycle Heating & Cooling
- + 2550mm Ceiling Height
- + 20mm Builders Range Caesarstone to the Kitchen
- + Double Glazed Windows & Facade Allowance
- + Site Works Allowance