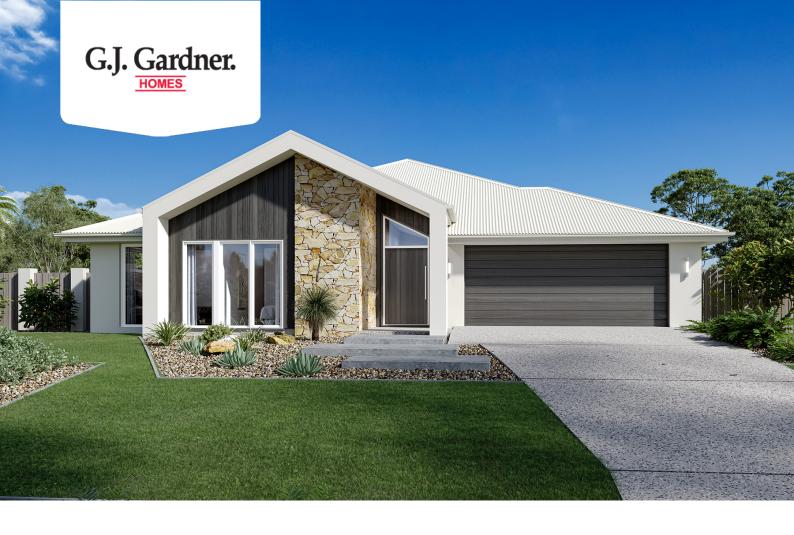

## Hawkesbury 270

Lot 22 Wedgetail Rise, Strathfieldsaye

Land Area: 730 m<sup>2</sup>

Contact Tegan Page on 0418 696 009

## Inclusions:

- + Luxury Vinyl Plank & Carpet to the Home
- + Ducted Reverse Cycle Heating & Cooling
- + 2550mm Ceiling Height
- + 20mm Builders Range Caesarstone to the Kitchen
- + Double Glazed Windows & Facade Allowance
- + Site Works Allowance