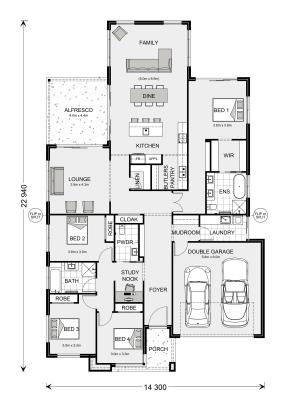

## Hawkesbury 270

Lot 22 Wedgetail Rise, Strathfieldsaye

Land Area: 730 m<sup>2</sup>

Contact Tegan Page on 0418 696 009

## Inclusions:

- + Luxury Vinyl Plank & Carpet to the Home
- + Ducted Reverse Cycle Heating & Cooling
- + 2550mm Ceiling Height
- + 20mm Builders Range Caesarstone to the Kitchen
- + Double Glazed Windows & Facade Allowance
- + Site Works Allowance