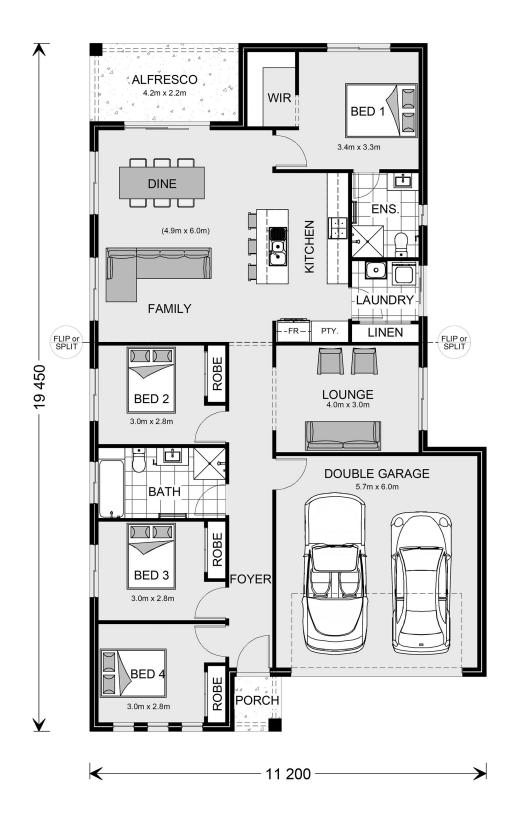

## **Edgecliff 190**

Lot 2 Jobs Gully Rd, Eaglehawk

Land Area: 650 m<sup>2</sup>

Contact Harrie Rixon on 0458 223 070

## Inclusions:

- + All floor coverings
- + Heating & Cooling
- + Double glazing to all windows & glass sliding doors
- + Alfresco & feature entry door included
- + Upgrade to 2550 ceiling height throughout
- + Site & Facade allowance