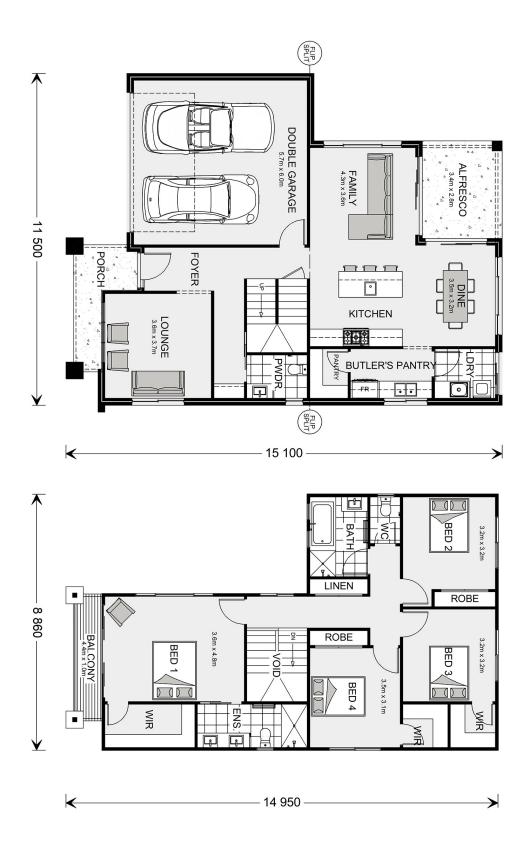

## **Kingston 245**

⊨ 4 🗁 2.5 🚍 2

### Lot 19 Perennial Drive, Sunshine North

Land Area: 331 m<sup>2</sup>

Contact Scott Burgess on 0401120996

#### Inclusions:

- + Facade Style as shown & Builder's Select Inclusions
- + Double Glazed Windows & Quality Floorcoverings
- + 20mm Caesarstone Benchtops to Kitchen, Bathrooms & Laundry
- + Ducted Heating, Split Systems & Exposed Aggregate Driveway
- + 900mm Westinghouse Appliances including Dishwasher
- + Includes Land Price