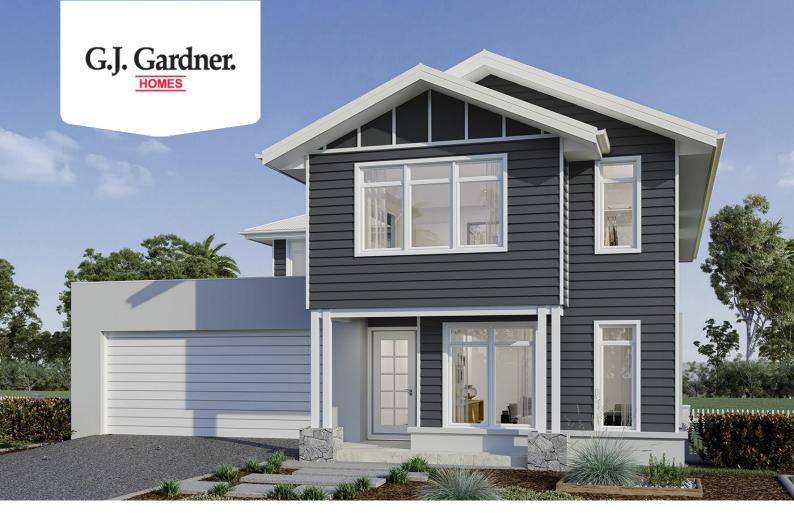

## **Kingston 245**

⊨ 4 🗁 2.5 🚍 2

#### Inclusions:

- + Facade Style as shown & Builder's Select Inclusions
- + Double Glazed Windows & Quality Floorcoverings
- + 20mm Caesarstone Benchtops to Kitchen, Bathrooms & Laundry
- + Ducted Heating, Split Systems & Exposed Aggregate Driveway
- + 900mm Westinghouse Appliances including Dishwasher
- + Includes Land Price

\* Price listed is indicative only and does not include stamp duty, legal fees or conveyancing costs. Images may depict optional upgrades including fixtures, fencing, landscaping, features, facades, finishes and/or other items which are not included in the stated price. Further information overleaf. For further information, please talk to a New Homes Consultant or visit our website at https://www.gjgardner.com.au/house-and-land-pricing.