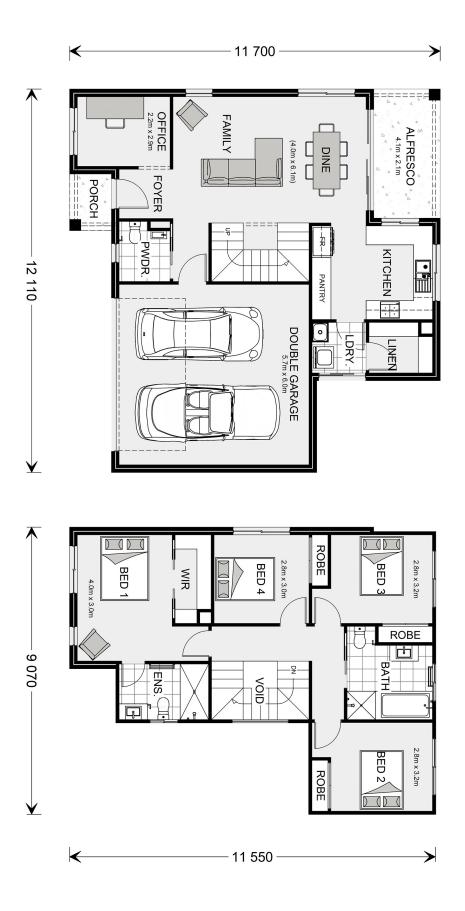

## **Rosedale 200**

⊨ 4 🗁 2.5 🚍 2

### Lot 17 Perennial Drive, Sunshine North

Land Area: 374 m<sup>2</sup>

Contact Scott Burgess on 0401120996

#### Inclusions:

- + Facade Style as shown & Builder's Select Inclusions
- + Double Glazed Windows & Quality Floorcoverings
- + 20mm Caesarstone Benchtops to Kitchen, Bathrooms & Laundry
- + Ducted Heating, Split Systems & Exposed Aggregate Driveway
- + 900mm Westinghouse Appliances including Dishwasher
- + Includes Land Price

11 700

\* Price listed is indicative only and does not include stamp duty, legal fees or conveyancing costs. Images may depict optional upgrades including fixtures, fencing, landscaping, features, facades, finishes and/or other items which are not included in the stated price. Further information overleaf. For further information, please talk to a New Homes Consultant or visit our website at https://www.gjgardner.com.au/house-and-land-pricing.