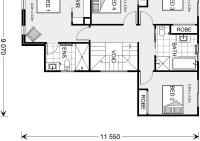

## **Rosedale 200**

⊨ 4 🗁 2.5 🚍 2

### Lot 17 Perennial Drive, Sunshine North

Land Area: 374 m<sup>2</sup>

Contact Scott Burgess on 0401120996

#### Inclusions:

- + Facade Style as shown & Builder's Select Inclusions
- + Double Glazed Windows & Quality Floorcoverings
- + 20mm Caesarstone Benchtops to Kitchen, Bathrooms & Laundry
- + Ducted Heating, Split Systems & Exposed Aggregate Driveway
- + 900mm Westinghouse Appliances including Dishwasher
- + Includes Land Price