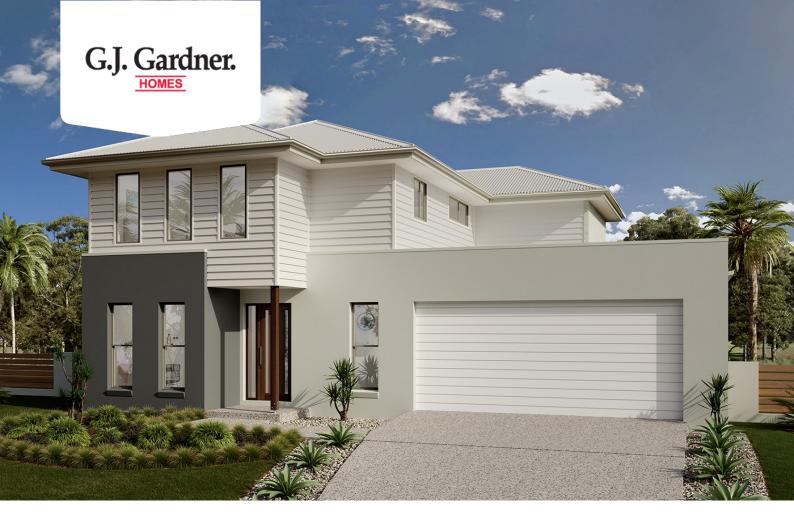

## **Rosedale 200**

⊨ 4 🗁 2.5 🚍 2

### Lot 17 Perennial Drive, Sunshine North

Land Area: 374 m<sup>2</sup>

Contact Scott Burgess on 0401120996

#### Inclusions:

- + Facade Style as shown & Builder's Select Inclusions
- + Double Glazed Windows & Quality Floorcoverings
- + 20mm Caesarstone Benchtops to Kitchen, Bathrooms & Laundry
- + Ducted Heating, Split Systems & Exposed Aggregate Driveway
- + 900mm Westinghouse Appliances including Dishwasher
- + Includes Land Price