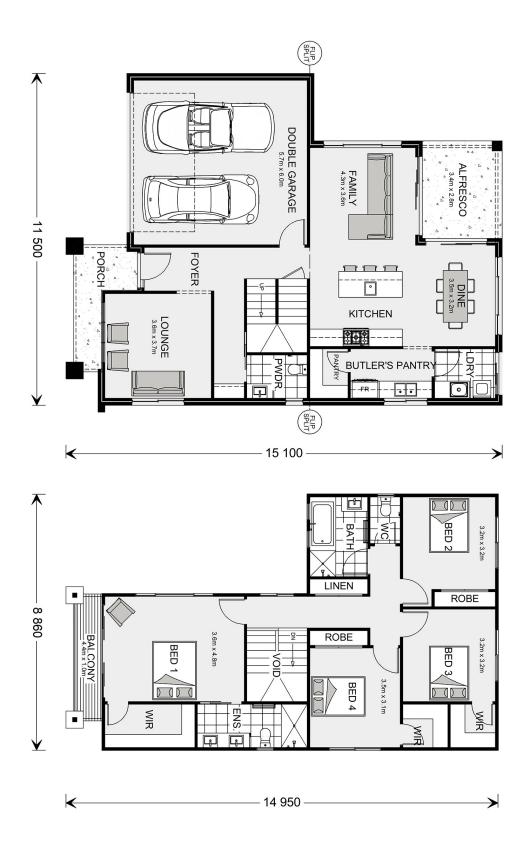

## **Kingston 245**

⊨ 4 🗁 2.5 🚍 2

#### Inclusions:

- + Double Glazed Windows
- + Quality floor coverings throughout
- + Caesarstone benchtops
- + 900mm Westinghouse Appliances
- + Ducted Heating with 2 Split Systems
- + Exposed Aggregate Driveway

\* Package price is based on Kingston 245 standard floor plan and standard façade (may be smaller than façade shown). Package may be subject to developer's design review panel, council final approval and G.J. Gardner Homes procedure of purchase. Package price excludes stamp duty on land, legal fees and conveyancing costs (including 6 Legal/74189757\_2 transfer of title and searches). Prices are current as of May 12, 2024 and are inclusive of GST. Prices may change without notice. Packages are subject to availability. Package subject to two separate contracts relating to the building and the land respectively. Photographs may depict fixtures, finishes and features not supplied by G.J Gardner Homes. Excluded items may include but are not limited to landscaping items such as planter boxes, retaining walls, water features, pergolas, screens, driveways and decorative items such as fencing and outdoor kitchens or barbeques. Photographs may also depict inclusions not forming part of the standard design and which may be subject to additional costs. This design and illustration remains the property of G.J Gardner Homes and may not be reproduced in whole or in part without written consent. For detailed home pricing, please talk to a New Homes Consultant or visit our website at https://www.gjgardner.com.au/house-and-land-pricing. Mission Equity Properties trading as G.J. Gardner Homes - Melbourne Inner North West. Builders License CDB-U53681.