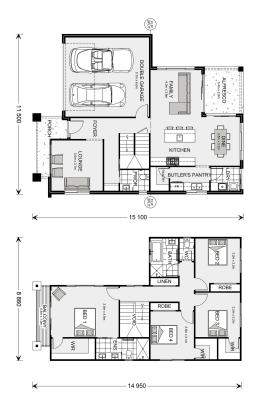

## **Kingston 245**

⊨ 4 🗁 2.5 🚍 2

#### Inclusions:

- + Double Glazed Windows
- + Quality floor coverings throughout
- + Caesarstone benchtops
- + 900mm Westinghouse Appliances
- + Ducted Heating with 2 Split Systems
- + Exposed Aggregate Driveway

\* Package price is based on Kingston 245 standard floor plan and standard façade (may be smaller than façade shown). Package may be subject to developer's design review panel, council final approval and G.J. Gardner Homes procedure of purchase. Package price excludes stamp duty on land, legal fees and conveyancing costs (including 6 Legal/74189757\_2 transfer of title and searches). Prices are current as of May 12, 2024 and are inclusive of GST. Prices may change without notice. Packages are subject to availability. Package subject to two separate contracts relating to the building and the land respectively. Photographs may depict fixtures, finishes and features not supplied by G.J Gardner Homes. Excluded items may include but are not limited to landscaping items such as planter boxes, retaining walls, water features, pergolas, screens, driveways and decorative items such as fencing and outdoor kitchens or barbeques. Photographs may also depict inclusions not forming part of the standard design and which may be subject to additional costs. This design and illustration remains the property of G.J Gardner Homes and may not be reproduced in whole or in part without written consent. For detailed home pricing, please talk to a New Homes Consultant or visit our website at https://www.gjgardner.com.au/house-and-land-pricing. Mission Equity Properties trading as G.J. Gardner Homes - Melbourne Inner North West. Builders License CDB-U53681.