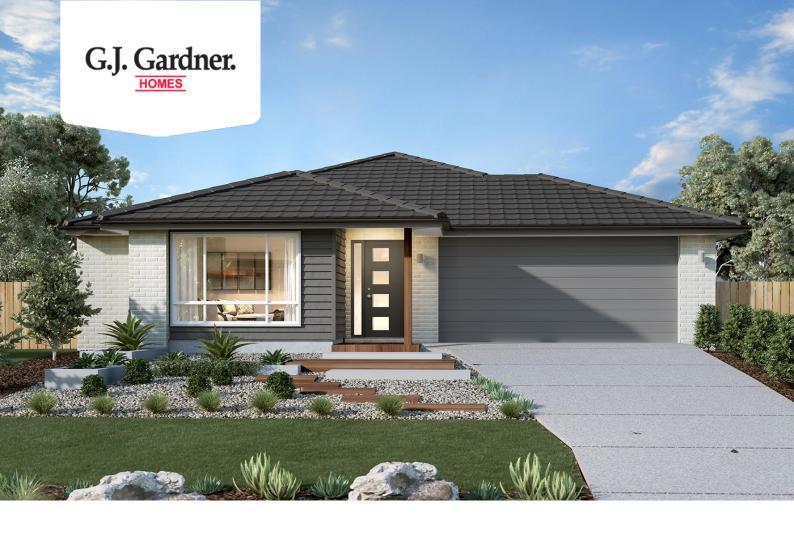

## Claremont 195

Lot 1405 Shelterbelt Avenue, Melton South

Land Area: 437 m<sup>2</sup>

Contact David Buchanan on 0436 013 223

## Inclusions:

- + Reece Fittings & Fixtures
- + Metal Roof
- + Ducted Heating
- + Site Costs
- + Carpet, Laminate & Tiles throughout the Home
- + Remote Panel Lift Garage Door

<sup>\*</sup> Price listed is indicative only and does not include stamp duty, legal fees or conveyancing costs. Images may depict optional upgrades including fixtures, fencing, landscaping, features, facades, finishes and/or other items which are not included in the stated price. Further information overleaf. For further information, please talk to a New Homes Consultant or visit our website at https://www.gjgardner.com.au/house-and-land-pricing.