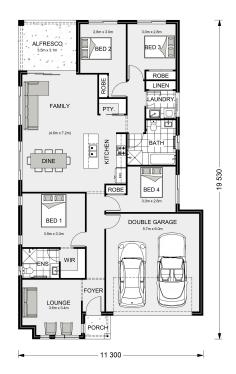

## Claremont 195

Lot 1405 Shelterbelt Avenue, Melton South

Land Area: 437 m<sup>2</sup>

Contact David Buchanan on 0436 013 223

## Inclusions:

- + Reece Fittings & Fixtures
- + Metal Roof
- + Ducted Heating
- + Site Costs
- + Carpet, Laminate & Tiles throughout the Home
- + Remote Panel Lift Garage Door

<sup>\*</sup> Price listed is indicative only and does not include stamp duty, legal fees or conveyancing costs. Images may depict optional upgrades including fixtures, fencing, landscaping, features, facades, finishes and/or other items which are not included in the stated price. Further information overleaf. For further information, please talk to a New Homes Consultant or visit our website at https://www.gjgardner.com.au/house-and-land-pricing.