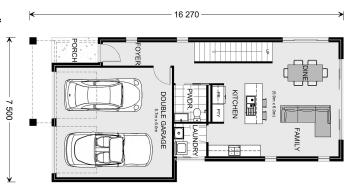

## Carlton 200

Lot 14 Perennial Drive, Sunshine North

Land Area: 383 m<sup>2</sup>

Contact Scott Burgess on 0401120996

## Inclusions:

- + Facade Style as shown & Builder's Select Inclusions
- + Double Glazed Windows & Quality Floorcoverings
- + 20mm Caesarstone Benchtops to Kitchen, Bathrooms & Laundry
- + Ducted Heating, Split Systems & Exposed Aggregate Driveway
- + 900mm Westinghouse Appliances including Dishwasher
- + Includes Land Price