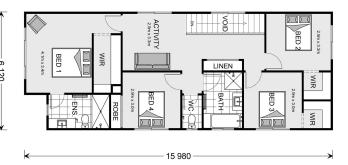

## Carlton 200

Lot 14 Perennial Drive, Sunshine North

Land Area: 383 m<sup>2</sup>

Contact Scott Burgess on 0401120996

## Inclusions:

- + Facade Style as shown & Builder's Select Inclusions
- + Double Glazed Windows & Quality Floorcoverings
- + 20mm Caesarstone Benchtops to Kitchen, Bathrooms & Laundry
- + Ducted Heating, Split Systems & Exposed Aggregate Driveway
- + 900mm Westinghouse Appliances including Dishwasher
- + Includes Land Price