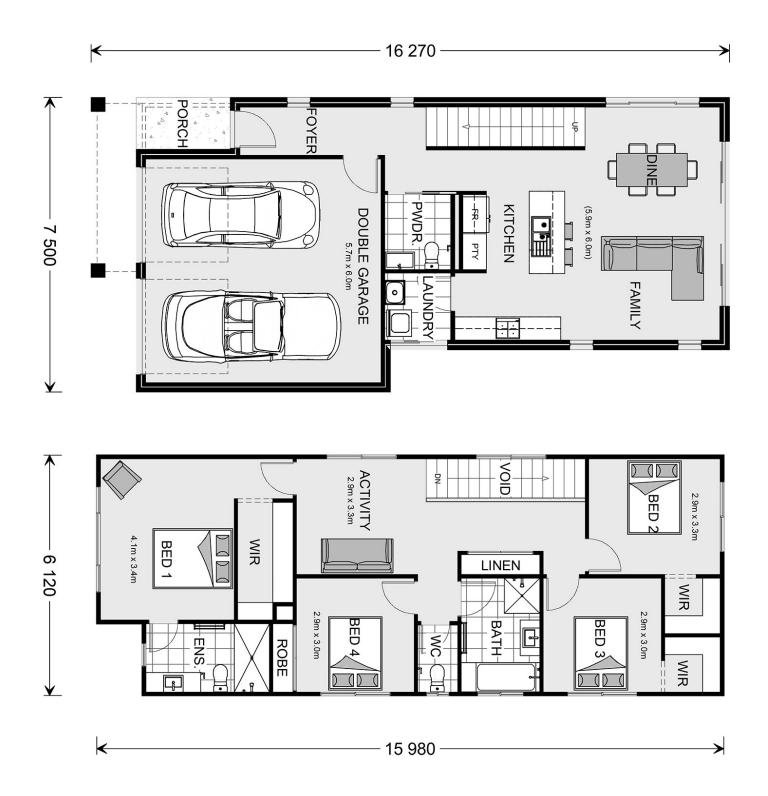

## Carlton 200

Lot 14 Perennial Drive, Sunshine North

Land Area: 383 m<sup>2</sup>

Contact Scott Burgess on 0401120996

## Inclusions:

- + Facade Style as shown & Builder's Select Inclusions
- + Double Glazed Windows & Quality Floorcoverings
- + 20mm Caesarstone Benchtops to Kitchen, Bathrooms & Laundry
- + Ducted Heating, Split Systems & Exposed Aggregate Driveway
- + 900mm Westinghouse Appliances including Dishwasher
- + Includes Land Price