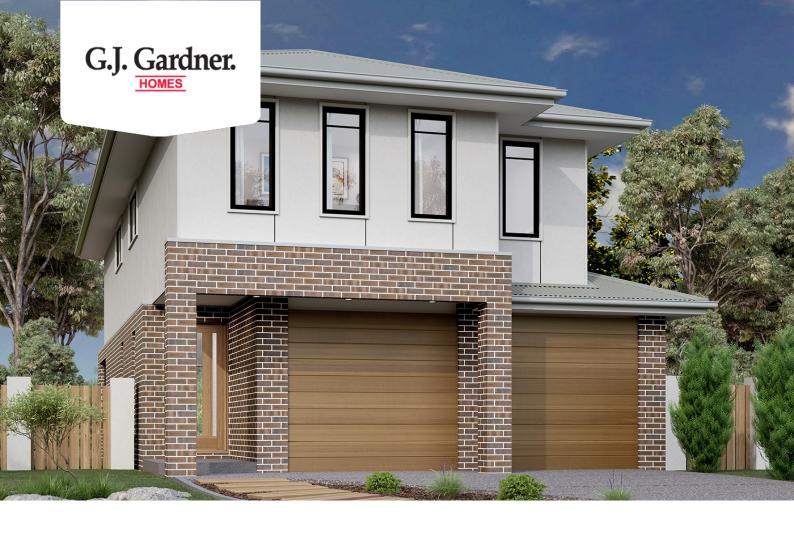

## Carlton 200

Lot 14 Perennial Drive, Sunshine North

Land Area: 383 m<sup>2</sup>

Contact Scott Burgess on 0401120996

## Inclusions:

- + Facade Style as shown & Builder's Select Inclusions
- + Double Glazed Windows & Quality Floorcoverings
- + 20mm Caesarstone Benchtops to Kitchen, Bathrooms & Laundry
- + Ducted Heating, Split Systems & Exposed Aggregate Driveway
- + 900mm Westinghouse Appliances including Dishwasher
- + Includes Land Price