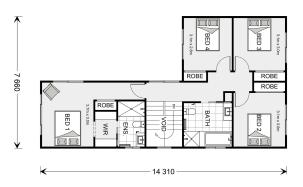

## Sandringham 200

Lot 129 Woolamai Rise, Portarlington

Land Area: 532 m<sup>2</sup>

Contact Jason Draper on 0447525626

## **Inclusions:**

- + Hamptons Facade
- + Colorbond Roof
- + Double Glazed Windows and Sliding Doors
- + Upgraded Insulation R6.0 Ceilings R2.5 Walls
- + H2 Slab upgrade & retaining wall allowance
- + BAL 12.5 & NCC Livable Housing Compliant