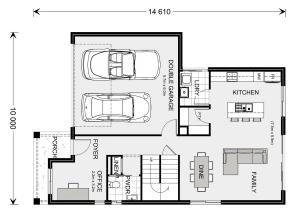

## Sandringham 200

Lot 129 Woolamai Rise, Portarlington

Land Area: 532 m<sup>2</sup>

Contact Jason Draper on 0447525626

## **Inclusions:**

- + Hamptons Facade
- + Colorbond Roof
- + Double Glazed Windows and Sliding Doors
- + Upgraded Insulation R6.0 Ceilings R2.5 Walls
- + H2 Slab upgrade & retaining wall allowance
- + BAL 12.5 & NCC Livable Housing Compliant