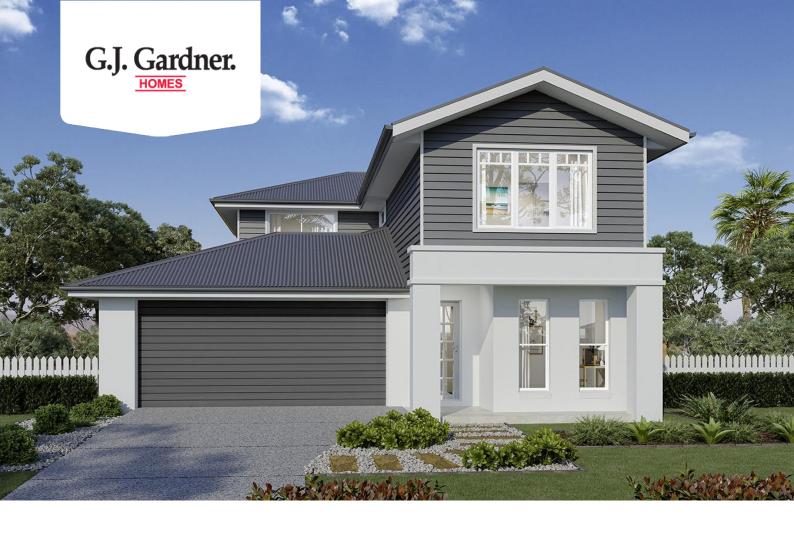

## Sandringham 200

Lot 129 Woolamai Rise, Portarlington

Land Area: 532 m<sup>2</sup>

Contact Jason Draper on 0447525626

## **Inclusions:**

- + Hamptons Facade
- + Colorbond Roof
- + Double Glazed Windows and Sliding Doors
- + Upgraded Insulation R6.0 Ceilings R2.5 Walls
- + H2 Slab upgrade & retaining wall allowance
- + BAL 12.5 & NCC Livable Housing Compliant