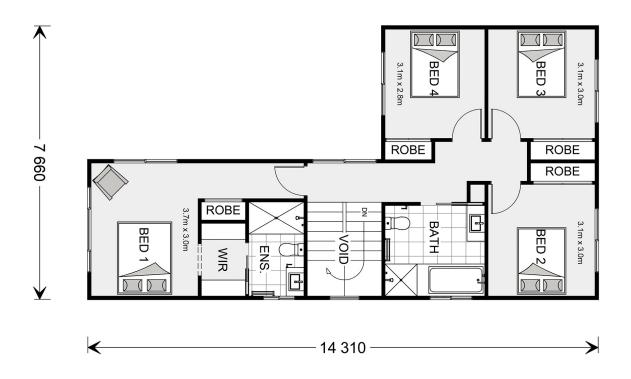

## Sandringham 200

Lot 129 Woolamai Rise, Portarlington

Land Area: 532 m<sup>2</sup>

Contact Jason Draper on 0447525626

## **Inclusions:**

- + Hamptons Facade
- + Colorbond Roof
- + Double Glazed Windows and Sliding Doors
- + Upgraded Insulation R6.0 Ceilings R2.5 Walls
- + H2 Slab upgrade & retaining wall allowance
- + BAL 12.5 & NCC Livable Housing Compliant