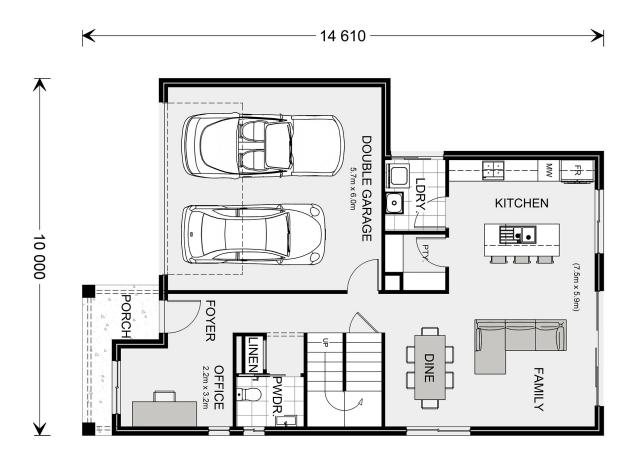

## Sandringham 200

Lot 129 Woolamai Rise, Portarlington

Land Area: 532 m<sup>2</sup>

Contact Jason Draper on 0447525626

## **Inclusions:**

- + Hamptons Facade
- + Colorbond Roof
- + Double Glazed Windows and Sliding Doors
- + Upgraded Insulation R6.0 Ceilings R2.5 Walls
- + H2 Slab upgrade & retaining wall allowance
- + BAL 12.5 & NCC Livable Housing Compliant