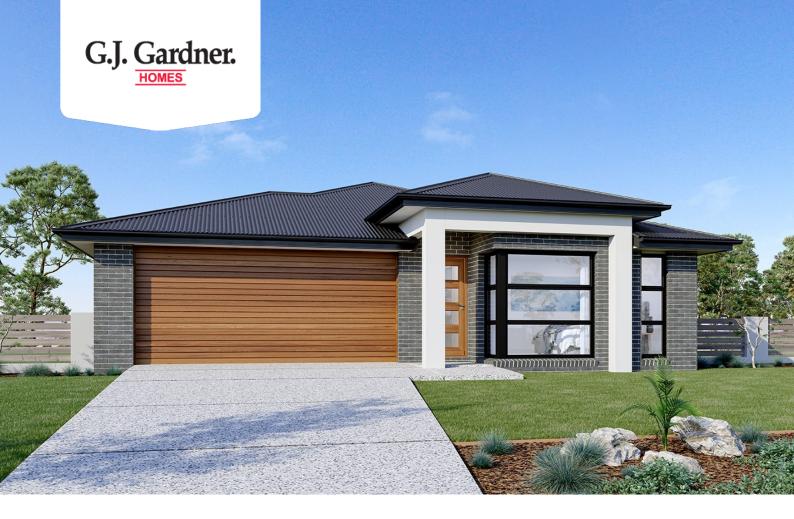

## Nova 160

⊨ 3 🗁 2 🚍 2

Lot 129 Coppleson Street, Bonshaw Run, Bonshaw

Land Area: 313 m<sup>2</sup>

Contact Brenden Barclay on +61409410911

## Inclusions:

- + Premium Carpet & 3mm Vinyl Plank
- + Driveway, Letterbox & Clothesline
- + 20mm Stone in Kitchen
- + 900mm Appliances & Dishwasher
- + Executive Facade

\* Price listed is indicative only and does not include stamp duty, legal fees or conveyancing costs. Images may depict optional upgrades including fixtures, fencing, landscaping, features, facades, finishes and/or other items which are not included in the stated price. Further information overleaf. For further information, please talk to a New Homes Consultant or visit our website at https://www.gjgardner.com.au/house-and-land-pricing.