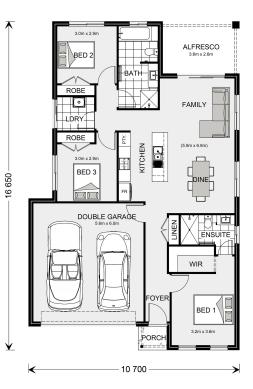

## Nova 160

⊨ 3 🗁 2 🚍 2

Lot 129 Coppleson Street, Bonshaw Run, Bonshaw

Land Area: 313 m<sup>2</sup>

Contact Brenden Barclay on +61409410911

## Inclusions:

- + Premium Carpet & 3mm Vinyl Plank
- + Driveway, Letterbox & Clothesline
- + 20mm Stone in Kitchen
- + 900mm Appliances & Dishwasher
- + Executive Facade

\* Price listed is indicative only and does not include stamp duty, legal fees or conveyancing costs. Images may depict optional upgrades including fixtures, fencing, landscaping, features, facades, finishes and/or other items which are not included in the stated price. Further information overleaf. For further information, please talk to a New Homes Consultant or visit our website at https://www.gjgardner.com.au/house-and-land-pricing.