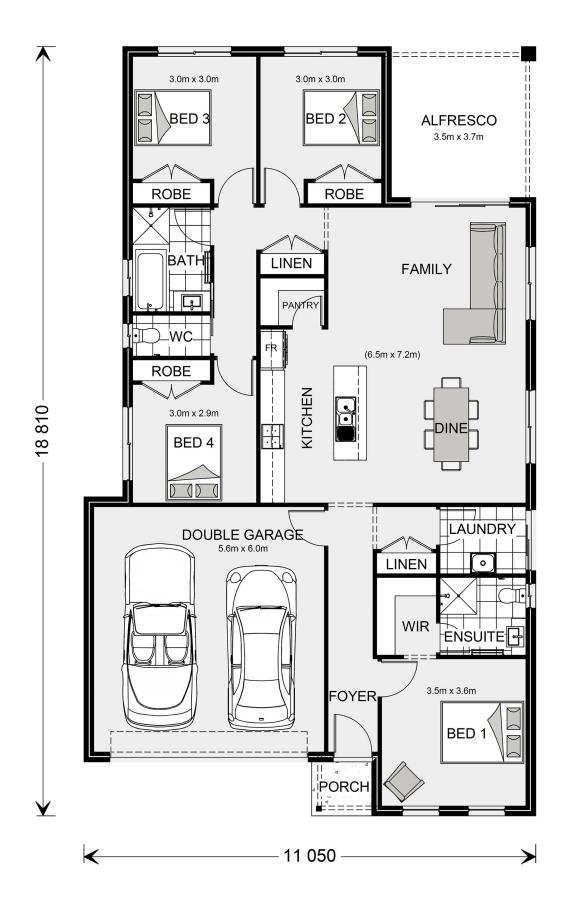

## **Nova 190**

Lot 1 Jobs Gully Rd, Eaglehawk

Land Area: 546 m<sup>2</sup>

Contact Tegan Page on 0418 696 009