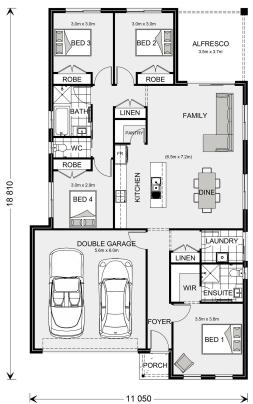

## **Nova 190**

Lot 1 Jobs Gully Rd, Eaglehawk

Land Area: 546 m<sup>2</sup>

Contact Tegan Page on 0418 696 009