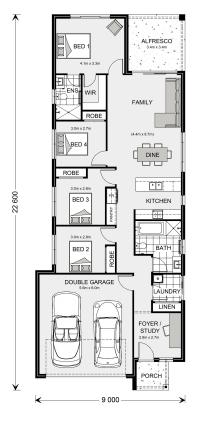

## Amandari 182

L541 Milesi Str, Armstrong Creek

Land Area: 350 m<sup>2</sup>

Contact Ron Mortimer on 0423 233 688

## Inclusions:

- + Double Glazing Throughout
- + Colourbond Roof
- + Developer Requirements
- + Site Costs and Slab Allowance
- + Soft Close Cabinetry Throughout
- + Resort Facade

<sup>\*</sup> Price listed is indicative only and does not include stamp duty, legal fees or conveyancing costs. Images may depict optional upgrades including fixtures, fencing, landscaping, features, facades, finishes and/or other items which are not included in the stated price. Further information overleaf. For further information, please talk to a New Homes Consultant or visit our website at https://www.gjgardner.com.au/house-and-land-pricing.