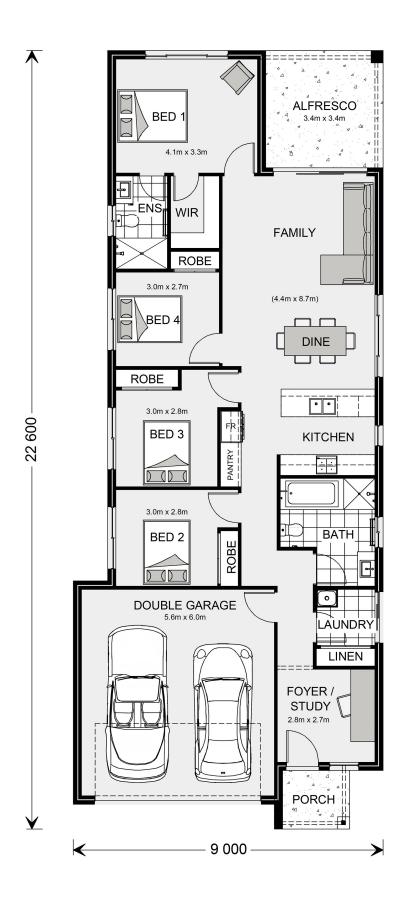

## Amandari 182

L541 Milesi Str, Armstrong Creek

Land Area: 350 m<sup>2</sup>

Contact Ron Mortimer on 0423 233 688

## Inclusions:

- + Double Glazing Throughout
- + Colourbond Roof
- + Developer Requirements
- + Site Costs and Slab Allowance
- + Soft Close Cabinetry Throughout
- + Resort Facade

<sup>\*</sup> Price listed is indicative only and does not include stamp duty, legal fees or conveyancing costs. Images may depict optional upgrades including fixtures, fencing, landscaping, features, facades, finishes and/or other items which are not included in the stated price. Further information overleaf. For further information, please talk to a New Homes Consultant or visit our website at https://www.gjgardner.com.au/house-and-land-pricing.