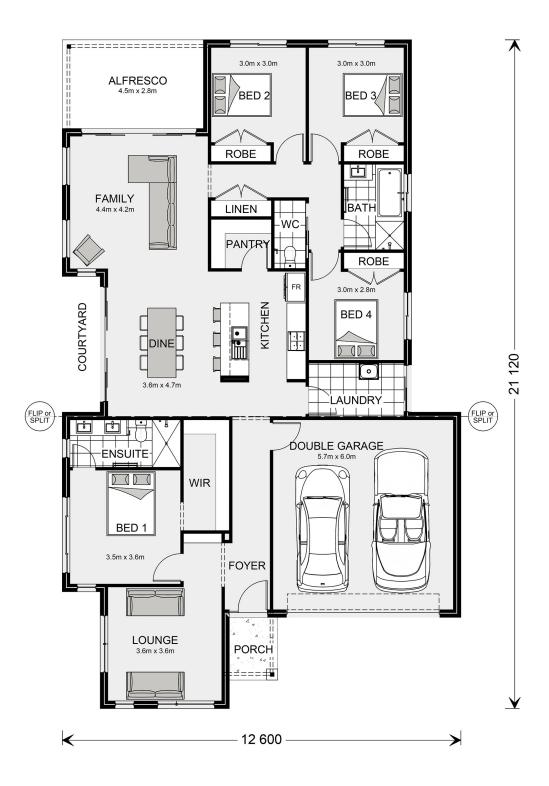

## **House & Land Package**



## **Blackwood 220**

⊨ 4 🗁 2 🖨 2

## **31 Edols Street, Ballan**

Land Area: 540 m<sup>2</sup>

Contact Nicole Alexander on 0488012778



\* Price listed is indicative only and does not include stamp duty, legal fees or conveyancing costs. Images may depict optional upgrades including fixtures, fencing, landscaping, features, facades, finishes and/or other items which are not included in the stated price. Further information overleaf. For further information, please talk to a New Homes Consultant or visit our website at https://www.gjgardner.com.au/house-and-land-pricing.



\* Package price is based on Blackwood 220 standard floor plan and standard façade (may be smaller than façade shown). Package may be subject to developer's design review panel, council final approval and G.J. Gardner Homes procedure of purchase. Package price excludes stamp duty on land, legal fees and conveyancing costs (including 6 Legal/74189757\_2 transfer of title and searches). Prices are current as of May 14, 2024 and are inclusive of GST. Prices may change without notice. Packages are subject to availability. Package subject to two separate contracts relating to the building and the land respectively. Photographs may depict fixtures, finishes and features not supplied by G.J Gardner Homes. Excluded items may include but are not limited to landscaping items such as planter boxes,