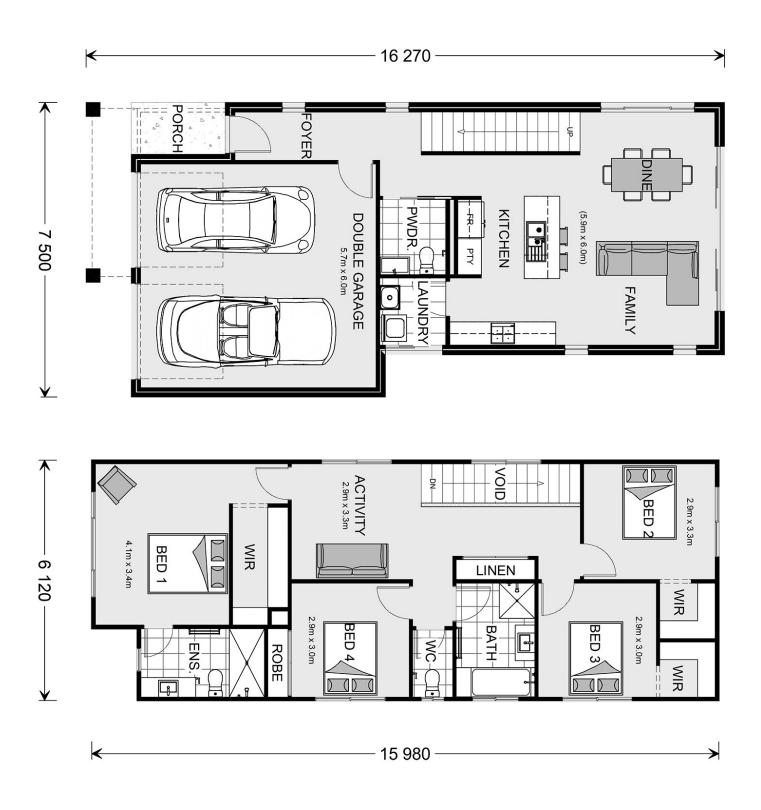

\* Package price is based on Carlton 200 standard floor plan and standard façade (may be smaller than façade shown). Package may be subject to developer's design review panel, council final approval and G.J. Gardner Homes procedure of purchase. Package price excludes stamp duty on land, legal fees and conveyancing costs (including 6 Legal/74189757\_2 transfer of title and searches). Prices are current as of May 19, 2024 and are inclusive of GST. Prices may change without notice. Packages are subject to availability. Package subject to two separate contracts relating to the building and the land respectively. Photographs may depict fixtures, finishes and features not supplied by G.J Gardner Homes. Excluded items may include but are not limited to landscaping items such as planter boxes, retaining walls, water features, pergolas, screens, driveways and decorative items such as fencing and outdoor kitchens or barbeques. Photographs may also depict inclusions not forming part of the standard design and which may be subject to additional costs. This design and illustration remains the property of G.J Gardner Homes and may not be reproduced in whole or in part without written consent. For detailed home pricing, please talk to a New Homes Consultant or visit our website at https://www.gjgardner.com.au/house-and-land-pricing. Oakwood Plains Pty Ltd trading as G.J. Gardner Homes - Geelong. Builders License CDB-U54088.