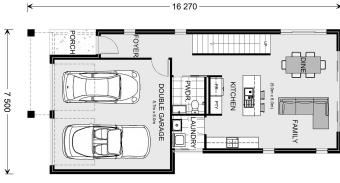

\* Package price is based on Carlton 200 standard floor plan and standard façade (may be smaller than façade shown). Package may be subject to developer's design review panel, council final approval and G.J. Gardner Homes procedure of purchase. Package price excludes stamp duty on land, legal fees and conveyancing costs (including 6 Legal/74189757\_2 transfer of title and searches). Prices are current as of May 19, 2024 and are inclusive of GST. Prices may change without notice. Packages are subject to availability. Package subject to two separate contracts relating to the building and the land respectively. Photographs may depict fixtures, finishes and features not supplied by G.J Gardner Homes. Excluded items may include but are not limited to landscaping items such as planter boxes, retaining walls, water features, pergolas, screens, driveways and decorative items such as fencing and outdoor kitchens or barbeques. Photographs may also depict inclusions not forming part of the standard design and which may be subject to additional costs. This design and illustration remains the property of G.J Gardner Homes and may not be reproduced in whole or in part without written consent. For detailed home pricing, please talk to a New Homes Consultant or visit our website at https://www.gjgardner.com.au/house-and-land-pricing. Oakwood Plains Pty Ltd trading as G.J. Gardner Homes - Geelong. Builders License CDB-U54088.