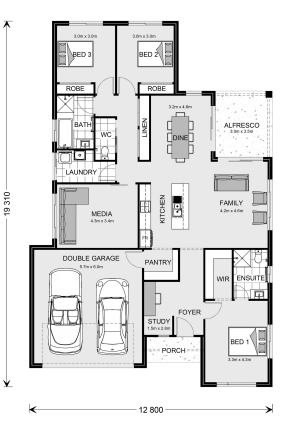

## Cooran 205

⊨ 3 🗁 2 🚍 2

## Inclusions:

- + Metal Roof
- + Ducted Heating
- + Westinghouse Appliances
- + Flyscreens to all Openable windows
- + Reece Fittings & Fixtures

\* Price listed is indicative only and does not include stamp duty, legal fees or conveyancing costs. Images may depict optional upgrades including fixtures, fencing, landscaping, features, facades, finishes and/or other items which are not included in the stated price. Further information overleaf. For further information, please talk to a New Homes Consultant or visit our website at https://www.gjgardner.com.au/house-and-land-pricing.