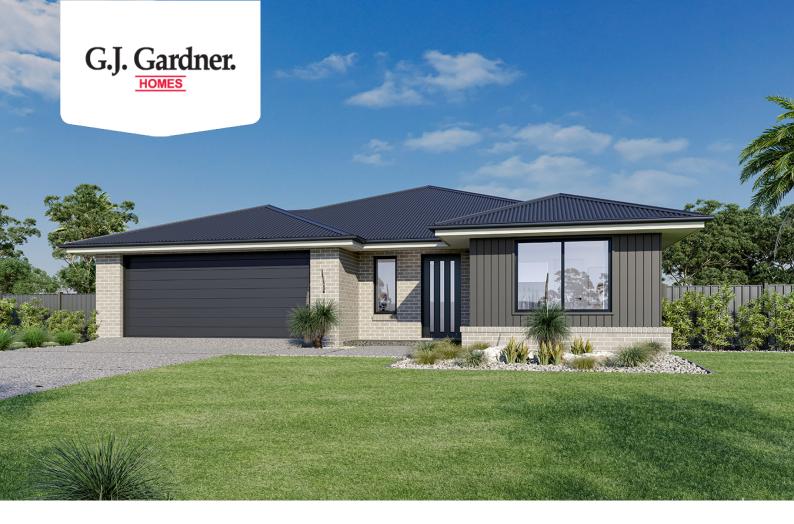

## Cooran 205

⊨ 3 🗁 2 🚍 2

## 9 Luis Street, Ballan

Land Area: 824 m<sup>2</sup>

Contact Nicole Alexander on 0488012778

## Inclusions:

- + Metal Roof
- + Ducted Heating
- + Westinghouse Appliances
- + Flyscreens to all Openable windows
- + Reece Fittings & Fixtures

\* Price listed is indicative only and does not include stamp duty, legal fees or conveyancing costs. Images may depict optional upgrades including fixtures, fencing, landscaping, features, facades, finishes and/or other items which are not included in the stated price. Further information overleaf. For further information, please talk to a New Homes Consultant or visit our website at https://www.gjgardner.com.au/house-and-land-pricing.