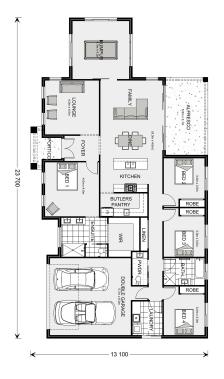

## Oakdale 255

<sup>\*</sup> Package price is based on Oakdale 255 standard floor plan and standard façade (may be smaller than façade shown). Package may be subject to developer's design review panel, council final approval and G.J. Gardner Homes procedure of purchase. Package price excludes stamp duty on land, legal fees and conveyancing costs (including 6 Legal/74189757\_2 transfer of title and searches). Prices are current as of May 17, 2024 and are inclusive of GST. Prices may change without notice. Packages are subject to availability. Package subject to two separate contracts relating to the building and the land respectively. Photographs may depict fixtures, finishes and features not supplied by G.J Gardner Homes. Excluded items may include but are not limited to landscaping items such as planter boxes, retaining walls, water features, pergolas, screens, driveways and decorative items such as fencing and outdoor kitchens or barbeques. Photographs may also depict inclusions not forming part of the standard design and which may be subject to additional costs. This design and illustration remains the property of G.J Gardner Homes and may not be reproduced in whole or in part without written consent. For detailed home pricing, please talk to a New Homes Consultant or visit our website at https://www.gjgardner.com.au/house-and-land-pricing. APR Constructions Pty Ltd trading as G.J. Gardner Homes - Central Gippsland. Builders License CDB-U62062.