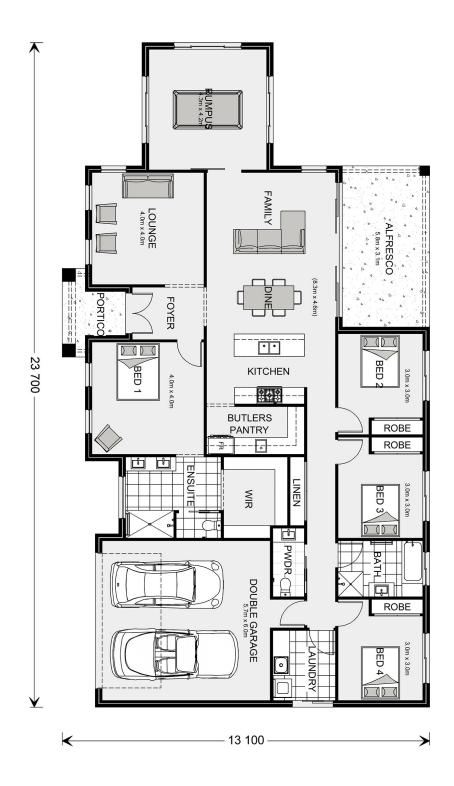

## Oakdale 255

<sup>\*</sup> Package price is based on Oakdale 255 standard floor plan and standard façade (may be smaller than façade shown). Package may be subject to developer's design review panel, council final approval and G.J. Gardner Homes procedure of purchase. Package price excludes stamp duty on land, legal fees and conveyancing costs (including 6 Legal/74189757\_2 transfer of title and searches). Prices are current as of May 17, 2024 and are inclusive of GST. Prices may change without notice. Packages are subject to availability. Package subject to two separate contracts relating to the building and the land respectively. Photographs may depict fixtures, finishes and features not supplied by G.J Gardner Homes. Excluded items may include but are not limited to landscaping items such as planter boxes, retaining walls, water features, pergolas, screens, driveways and decorative items such as fencing and outdoor kitchens or barbeques. Photographs may also depict inclusions not forming part of the standard design and which may be subject to additional costs. This design and illustration remains the property of G.J Gardner Homes and may not be reproduced in whole or in part without written consent. For detailed home pricing, please talk to a New Homes Consultant or visit our website at https://www.gjgardner.com.au/house-and-land-pricing. APR Constructions Pty Ltd trading as G.J. Gardner Homes - Central Gippsland. Builders License CDB-U62062.