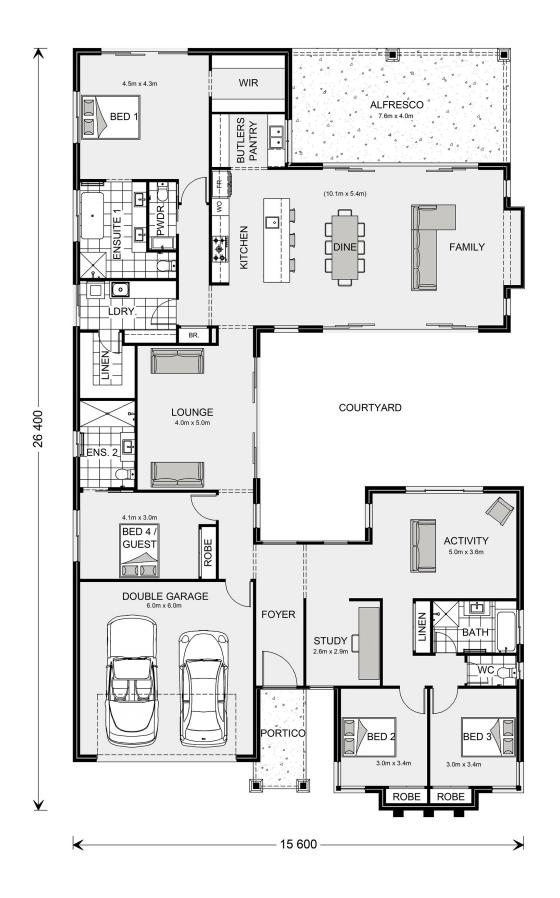

## **Mandalay 335**

89 Major Cresent, Lysterfield

Land Area: 1000 m<sup>2</sup>

Contact Sharon Vidot on 0480 272 881

## **Inclusions:**

- + 2550 Ceiling Height
- + Panel lift Garage with remotes
- + 30 Downlights
- + 20mm Ceasarstone Benchtops to kitchen, bathroom & ensuites
- + Price excludes driveways, fencing, landscaping, cooling, town planning if required