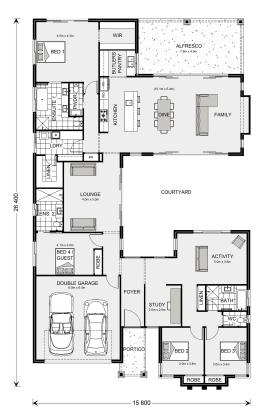

## **Mandalay 335**

89 Major Cresent, Lysterfield

Land Area: 1000 m<sup>2</sup>

Contact Sharon Vidot on 0480 272 881

## **Inclusions:**

- + 2550 Ceiling Height
- + Panel lift Garage with remotes
- + 30 Downlights
- + 20mm Ceasarstone Benchtops to kitchen, bathroom & ensuites
- + Price excludes driveways, fencing, landscaping, cooling, town planning if required