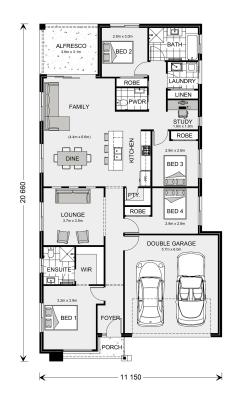

<sup>\*</sup> Package price is based on Bridgewater 205 standard floor plan and standard façade (may be smaller than façade shown). Package may be subject to developer's design review panel, council final approval and G.J. Gardner Homes procedure of purchase. Package price excludes stamp duty on land, legal fees and conveyancing costs (including 6 Legal/74189757\_2 transfer of title and searches). Prices are current as of May 19, 2024 and are inclusive of GST. Prices may change without notice. Packages are subject to availability. Package subject to two separate contracts relating to the building and the land respectively. Photographs may depict fixtures, finishes and features not supplied by G.J Gardner Homes. Excluded items may include but are not limited to landscaping items such as planter boxes, retaining walls, water features, pergolas, screens, driveways and decorative items such as fencing and outdoor kitchens or barbeques. Photographs may also depict inclusions not forming part of the standard design and which may be subject to additional costs. This design and illustration remains the property of G.J Gardner Homes and may not be reproduced in whole or in part without written consent. For detailed home pricing, please talk to a New Homes Consultant or visit our website at https://www.gjgardner.com.au/house-and-land-pricing. Pinnacle Home Builders PTY LTD trading as G.J. Gardner Homes - Hume. Builders License CDB-U60246.