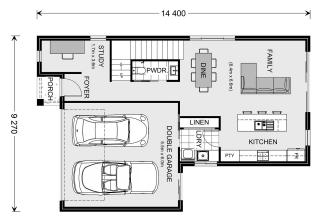

## Balwyn 204

## 813 Spinifex Road, Fraser Rise

Land Area: 263 m<sup>2</sup>

Contact Sophia Demertzis on 0451 795 096

## Inclusions:

- + Express Build Titled Land
- + Receive Up To A Further 20K Off
- + Blinds / Cooling / Driveway Included
- + Upgraded Facade
- + Site Cost Allowance
- + & much more to explore!

<sup>\*</sup> Price listed is indicative only and does not include stamp duty, legal fees or conveyancing costs. Images may depict optional upgrades including fixtures, fencing, landscaping, features, facades, finishes and/or other items which are not included in the stated price. Further information overleaf. For further information, please talk to a New Homes Consultant or visit our website at https://www.gjgardner.com.au/house-and-land-pricing.