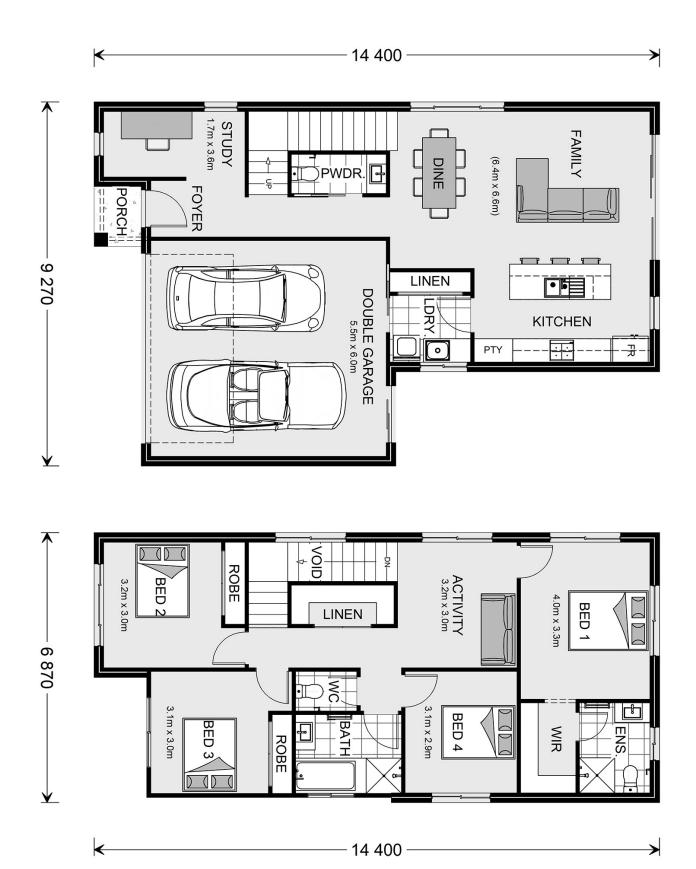

## Balwyn 204

## 813 Spinifex Road, Fraser Rise

Land Area: 263 m<sup>2</sup>

Contact Sophia Demertzis on 0451 795 096

## Inclusions:

- + Express Build Titled Land
- + Receive Up To A Further 20K Off
- + Blinds / Cooling / Driveway Included
- + Upgraded Facade
- + Site Cost Allowance
- + & much more to explore!

<sup>\*</sup> Price listed is indicative only and does not include stamp duty, legal fees or conveyancing costs. Images may depict optional upgrades including fixtures, fencing, landscaping, features, facades, finishes and/or other items which are not included in the stated price. Further information overleaf. For further information, please talk to a New Homes Consultant or visit our website at https://www.gjgardner.com.au/house-and-land-pricing.