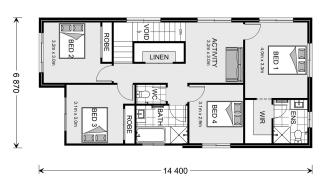

## Balwyn 204

## 813 Spinifex Road, Fraser Rise

Land Area: 263 m<sup>2</sup>

Contact Sophia Demertzis on 0451 795 096

## Inclusions:

- + Express Build Titled Land
- + Receive Up To A Further 20K Off
- + Blinds / Cooling / Driveway Included
- + Upgraded Facade
- + Site Cost Allowance
- + & much more to explore!

<sup>\*</sup> Price listed is indicative only and does not include stamp duty, legal fees or conveyancing costs. Images may depict optional upgrades including fixtures, fencing, landscaping, features, facades, finishes and/or other items which are not included in the stated price. Further information overleaf. For further information, please talk to a New Homes Consultant or visit our website at https://www.gjgardner.com.au/house-and-land-pricing.