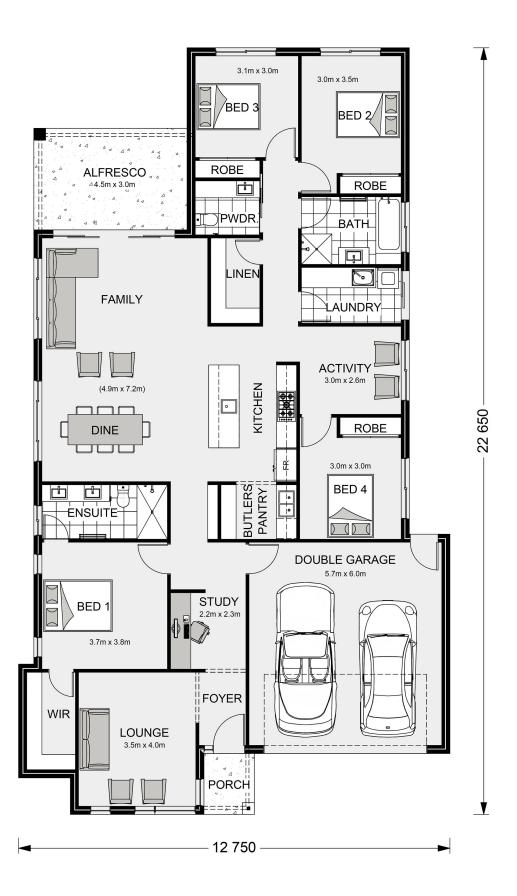

## **Claremont 240**

⊨ 4 🗁 2.5 🔂 2

\* Package price is based on Claremont 240 standard floor plan and standard façade (may be smaller than façade shown). Package may be subject to developer's design review panel, council final approval and G.J. Gardner Homes procedure of purchase. Package price excludes stamp duty on land, legal fees and conveyancing costs (including 6 Legal/74189757\_2 transfer of title and searches). Prices are current as of May 17, 2024 and are inclusive of GST. Prices may change without notice. Packages are subject to availability. Package subject to two separate contracts relating to the building and the land respectively. Photographs may depict fixtures, finishes and features not supplied by G.J Gardner Homes. Excluded items may include but are not limited to landscaping items such as planter boxes, retaining walls, water features, pergolas, screens, driveways and decorative items such as fencing and outdoor kitchens or barbeques. Photographs may also depict inclusions not forming part of the standard design and which may be subject to additional costs. This design and illustration remains the property of G.J Gardner Homes and may not be reproduced in whole or in part without written consent. For detailed home pricing, please talk to a New Homes Consultant or visit our website at https://www.gjgardner.com.au/house-and-land-pricing. Pinnacle Home Builders PTY LTD trading as G.J. Gardner Homes - Hume. Builders License CDB-U60246.