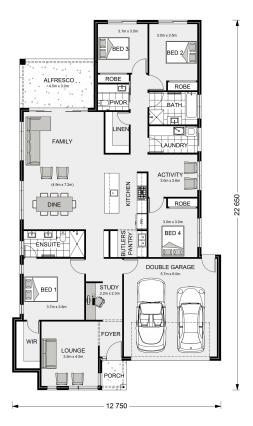

## **Claremont 240**

⊨ 4 🗁 2.5 🔂 2

\* Package price is based on Claremont 240 standard floor plan and standard façade (may be smaller than façade shown). Package may be subject to developer's design review panel, council final approval and G.J. Gardner Homes procedure of purchase. Package price excludes stamp duty on land, legal fees and conveyancing costs (including 6 Legal/74189757\_2 transfer of title and searches). Prices are current as of May 17, 2024 and are inclusive of GST. Prices may change without notice. Packages are subject to availability. Package subject to two separate contracts relating to the building and the land respectively. Photographs may depict fixtures, finishes and features not supplied by G.J Gardner Homes. Excluded items may include but are not limited to landscaping items such as planter boxes, retaining walls, water features, pergolas, screens, driveways and decorative items such as fencing and outdoor kitchens or barbeques. Photographs may also depict inclusions not forming part of the standard design and which may be subject to additional costs. This design and illustration remains the property of G.J Gardner Homes and may not be reproduced in whole or in part without written consent. For detailed home pricing, please talk to a New Homes Consultant or visit our website at https://www.gjgardner.com.au/house-and-land-pricing. Pinnacle Home Builders PTY LTD trading as G.J. Gardner Homes - Hume. Builders License CDB-U60246.