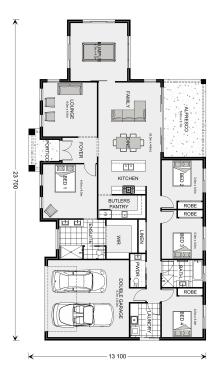

## Oakdale 255

8 Punt Road, Gol Gol

Land Area: 2163 m<sup>2</sup>

Contact Dennis McPhee on 0427 237 860

<sup>\*</sup> Package price is based on Oakdale 255 standard floor plan and standard façade (may be smaller than façade shown). Package may be subject to developer's design review panel, council final approval and G.J. Gardner Homes procedure of purchase. Package price excludes stamp duty on land, legal fees and conveyancing costs (including 6 Legal/74189757\_2 transfer of title and searches). Prices are current as of July 27, 2024 and are inclusive of GST. Prices may change without notice. Packages are subject to availability. Package subject to two separate contracts relating to the building and the land respectively. Photographs may depict fixtures, finishes and features not supplied by G.J. Gardner Homes. Excluded items may include but are not limited to landscaping items such as planter boxes, retaining walls, water features, pergolas, screens, driveways and decorative items such as fencing and outdoor kitchens or barbeques. Photographs may also depict inclusions not forming part of the standard design and which may be subject to additional costs. This design and illustration remains the property of G.J. Gardner Homes and may not be reproduced in whole or in part without written consent. For detailed home pricing, please talk to a New Homes Consultant or visit our website at https://www.gjgardner.com.au/house-and-land-pricing. Estilo Pty Ltd trading as G.J. Gardner Homes - Mildura. Builders License CDB-U49930.