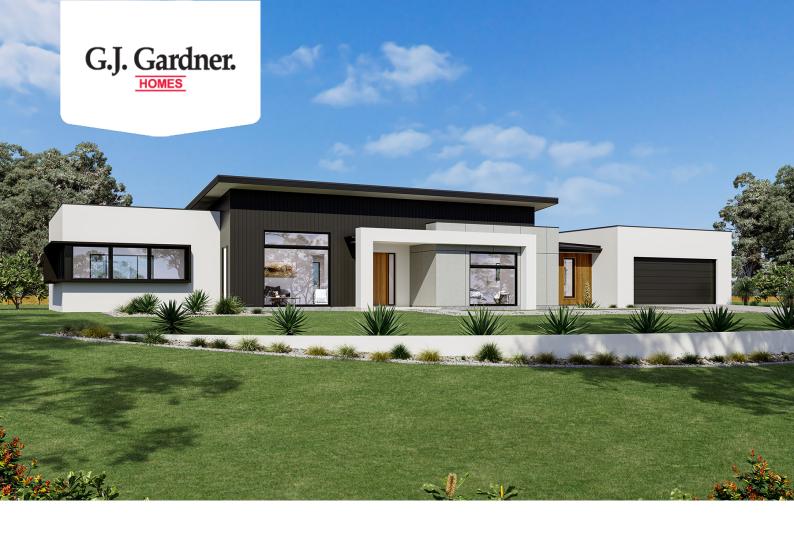

## Oakdale 255

8 Punt Road, Gol Gol

Land Area: 2163 m<sup>2</sup>

Contact Dennis McPhee on 0427 237 860

## Inclusions:

- + Prestigious Appointments
- + Impressive Modern Facade
- + Rev Cyc Ducted & Zoned Air Con
- + 900 Cooktop & Oven with Dishwasher
- + Carpet & Tiling Throughout
- + Vaulted Feature Ceilings