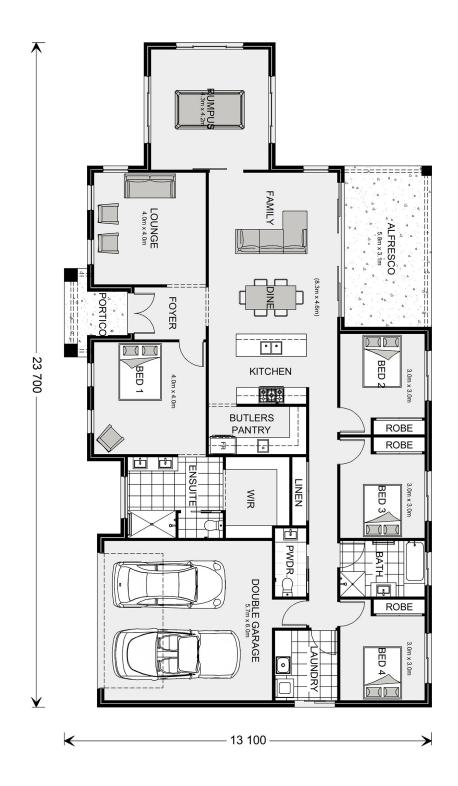

## Oakdale 255

8 Punt Road, Gol Gol

Land Area: 2163 m<sup>2</sup>

Contact Dennis McPhee on 0427 237 860

<sup>\*</sup> Package price is based on Oakdale 255 standard floor plan and standard façade (may be smaller than façade shown). Package may be subject to developer's design review panel, council final approval and G.J. Gardner Homes procedure of purchase. Package price excludes stamp duty on land, legal fees and conveyancing costs (including 6 Legal/74189757\_2 transfer of title and searches). Prices are current as of July 27, 2024 and are inclusive of GST. Prices may change without notice. Packages are subject to availability. Package subject to two separate contracts relating to the building and the land respectively. Photographs may depict fixtures, finishes and features not supplied by G.J. Gardner Homes. Excluded items may include but are not limited to landscaping items such as planter boxes, retaining walls, water features, pergolas, screens, driveways and decorative items such as fencing and outdoor kitchens or barbeques. Photographs may also depict inclusions not forming part of the standard design and which may be subject to additional costs. This design and illustration remains the property of G.J. Gardner Homes and may not be reproduced in whole or in part without written consent. For detailed home pricing, please talk to a New Homes Consultant or visit our website at https://www.gjgardner.com.au/house-and-land-pricing. Estilo Pty Ltd trading as G.J. Gardner Homes - Mildura. Builders License CDB-U49930.