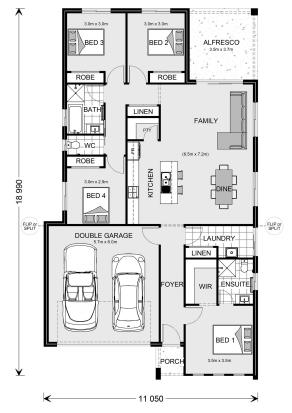

## Cannonvale 191

7920 Lodge Way, Werribee

Land Area: 350 m<sup>2</sup>

Contact Anthony Hussey on 0416253341

## Inclusions:

+ Site Costs Allowance, Westinghouse Appliances, Flooring Throughout, Reverse Cycle Air-conditioning and much more

<sup>\*</sup> Price listed is indicative only and does not include stamp duty, legal fees or conveyancing costs. Images may depict optional upgrades including fixtures, fencing, landscaping, features, facades, finishes and/or other items which are not included in the stated price. Further information overleaf. For further information, please talk to a New Homes Consultant or visit our website at https://www.gjgardner.com.au/house-and-land-pricing.