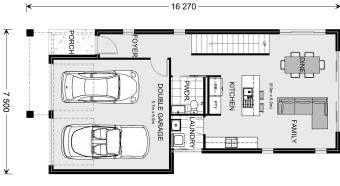

## Carlton 200

⊨ 4 🗁 2.5 🚍 2

**78 Country Club Drive, Lakes Entrance** Land Area: 951 m<sup>2</sup>

Contact Jacob Hutchins on 0417 311 458

\* Price listed is indicative only and does not include stamp duty, legal fees or conveyancing costs. Images may depict optional upgrades including fixtures, fencing, landscaping, features, facades, finishes and/or other items which are not included in the stated price. Further information overleaf. For further information, please talk to a New Homes Consultant or visit our website at https://www.gjgardner.com.au/house-and-land-pricing.

\* Package price is based on Carlton 200 standard floor plan and standard façade (may be smaller than façade shown). Package may be subject to developer's design review panel, council final approval and G.J. Gardner Homes procedure of purchase. Package price excludes stamp duty on land, legal fees and conveyancing costs (including 6 Legal/74189757\_2 transfer of title and searches). Prices are current as of July 27, 2024 and are inclusive of GST. Prices may change without notice. Packages are subject to availability. Package subject to two separate contracts relating to the building and the land respectively. Photographs may depict fixtures, finishes and features not supplied by G.J Gardner Homes. Excluded items may include but are not limited to landscaping items such as planter boxes, retaining walls, water features, pergolas, screens, driveways and decorative items such as fencing and outdoor kitchens or barbeques. Photographs may also depict inclusions not forming part of the standard design and which may be subject to additional costs. This design and illustration remains the property of G.J Gardner Homes and may not be reproduced in whole or in part without written consent. For detailed home pricing, please talk to a New Homes Consultant or visit our website at https://www.gjgardner.com.au/house-and-land-pricing. Ellett Concepts Pty Ltd trading as G.J. Gardner Homes - East Gippsland. Builders License CDBU53249.