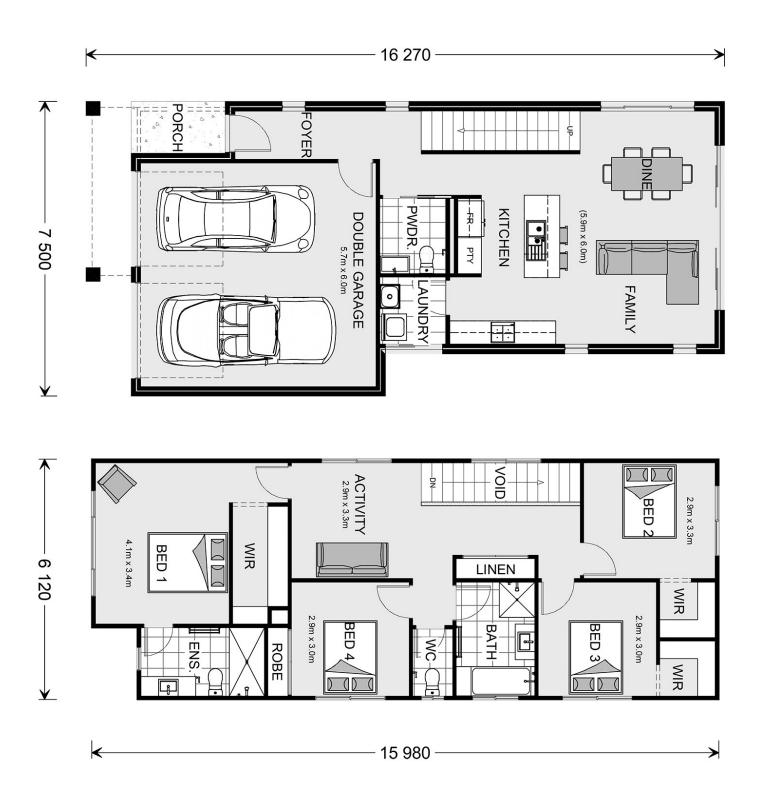

## Carlton 200

⊨ 4 🗁 2.5 🚍 2

**78 Country Club Drive, Lakes Entrance** Land Area: 951 m<sup>2</sup>

Contact Jacob Hutchins on 0417 311 458

\* Price listed is indicative only and does not include stamp duty, legal fees or conveyancing costs. Images may depict optional upgrades including fixtures, fencing, landscaping, features, facades, finishes and/or other items which are not included in the stated price. Further information overleaf. For further information, please talk to a New Homes Consultant or visit our website at https://www.gjgardner.com.au/house-and-land-pricing.

\* Package price is based on Carlton 200 standard floor plan and standard façade (may be smaller than façade shown). Package may be subject to developer's design review panel, council final approval and G.J. Gardner Homes procedure of purchase. Package price excludes stamp duty on land, legal fees and conveyancing costs (including 6 Legal/74189757\_2 transfer of title and searches). Prices are current as of July 27, 2024 and are inclusive of GST. Prices may change without notice. Packages are subject to availability. Package subject to two separate contracts relating to the building and the land respectively. Photographs may depict fixtures, finishes and features not supplied by G.J Gardner Homes. Excluded items may include but are not limited to landscaping items such as planter boxes, retaining walls, water features, pergolas, screens, driveways and decorative items such as fencing and outdoor kitchens or barbeques. Photographs may also depict inclusions not forming part of the standard design and which may be subject to additional costs. This design and illustration remains the property of G.J Gardner Homes and may not be reproduced in whole or in part without written consent. For detailed home pricing, please talk to a New Homes Consultant or visit our website at https://www.gjgardner.com.au/house-and-land-pricing. Ellett Concepts Pty Ltd trading as G.J. Gardner Homes - East Gippsland. Builders License CDBU53249.