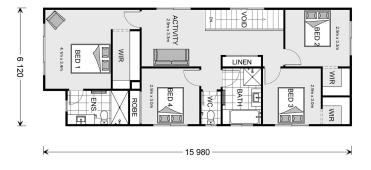

## Carlton 200

⊨ 4 🗁 2.5 🚍 2

**78 Country Club Drive, Lakes Entrance** Land Area: 951 m<sup>2</sup>

Contact Jacob Hutchins on 0417 311 458

\* Price listed is indicative only and does not include stamp duty, legal fees or conveyancing costs. Images may depict optional upgrades including fixtures, fencing, landscaping, features, facades, finishes and/or other items which are not included in the stated price. Further information overleaf. For further information, please talk to a New Homes Consultant or visit our website at https://www.gjgardner.com.au/house-and-land-pricing.

\* Package price is based on Carlton 200 standard floor plan and standard façade (may be smaller than façade shown). Package may be subject to developer's design review panel, council final approval and G.J. Gardner Homes procedure of purchase. Package price excludes stamp duty on land, legal fees and conveyancing costs (including 6 Legal/74189757\_2 transfer of title and searches). Prices are current as of July 27, 2024 and are inclusive of GST. Prices may change without notice. Packages are subject to availability. Package subject to two separate contracts relating to the building and the land respectively. Photographs may depict fixtures, finishes and features not supplied by G.J Gardner Homes. Excluded items may include but are not limited to landscaping items such as planter boxes, retaining walls, water features, pergolas, screens, driveways and decorative items such as fencing and outdoor kitchens or barbeques. Photographs may also depict inclusions not forming part of the standard design and which may be subject to additional costs. This design and illustration remains the property of G.J Gardner Homes and may not be reproduced in whole or in part without written consent. For detailed home pricing, please talk to a New Homes Consultant or visit our website at https://www.gjgardner.com.au/house-and-land-pricing. Ellett Concepts Pty Ltd trading as G.J. Gardner Homes - East Gippsland. Builders License CDBU53249.