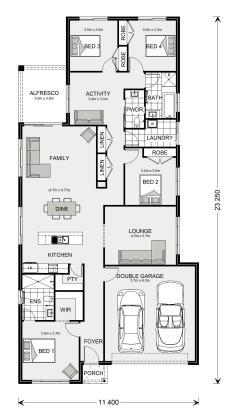

## Pacific 230

TBC Swift Way, Huntly

Land Area: 448 m<sup>2</sup>

Contact Harrie Rixon on 0458 223 070

## Inclusions:

- + Estate Requirements
- + Double Glazed Windows and Glass Sliding Doors
- + Floor Coverings
- + Heating & Cooling
- + Driveway

<sup>\*</sup> Price listed is indicative only and does not include stamp duty, legal fees or conveyancing costs. Images may depict optional upgrades including fixtures, fencing, landscaping, features, facades, finishes and/or other items which are not included in the stated price. Further information overleaf. For further information, please talk to a New Homes Consultant or visit our website at https://www.gjgardner.com.au/house-and-land-pricing.