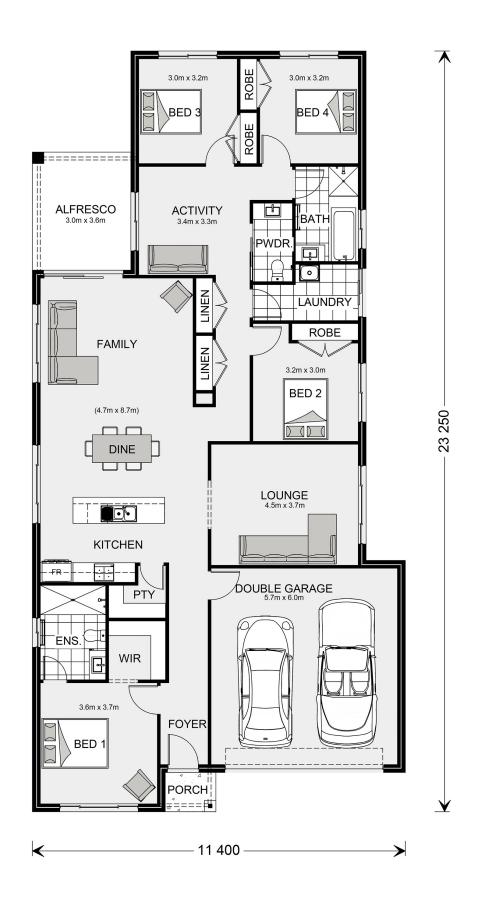

## Pacific 230

TBC Swift Way, Huntly

Land Area: 448 m<sup>2</sup>

Contact Harrie Rixon on 0458 223 070

## Inclusions:

- + Estate Requirements
- + Double Glazed Windows and Glass Sliding Doors
- + Floor Coverings
- + Heating & Cooling
- + Driveway

<sup>\*</sup> Price listed is indicative only and does not include stamp duty, legal fees or conveyancing costs. Images may depict optional upgrades including fixtures, fencing, landscaping, features, facades, finishes and/or other items which are not included in the stated price. Further information overleaf. For further information, please talk to a New Homes Consultant or visit our website at https://www.gjgardner.com.au/house-and-land-pricing.