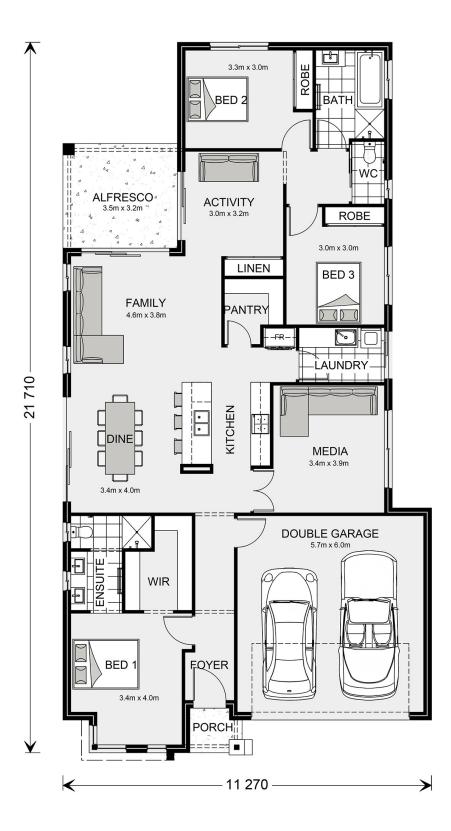

## Benowa 210

⊨ 3 🗁 2 🚍 2

\* Package price is based on Benowa 210 standard floor plan and standard façade (may be smaller than façade shown). Package may be subject to developer's design review panel, council final approval and G.J. Gardner Homes procedure of purchase. Package price excludes stamp duty on land, legal fees and conveyancing costs (including 6 Legal/74189757\_2 transfer of title and searches). Prices are current as of May 18, 2024 and are inclusive of GST. Prices may change without notice. Packages are subject to availability. Package subject to two separate contracts relating to the building and the land respectively. Photographs may depict fixtures, finishes and features not supplied by G.J Gardner Homes. Excluded items may include but are not limited to landscaping items such as planter boxes, retaining walls, water features, pergolas, screens, driveways and decorative items such as fencing and outdoor kitchens or barbeques. Photographs may also depict inclusions not forming part of the standard design and which may be subject to additional costs. This design and illustration remains the property of G.J Gardner Homes and may not be reproduced in whole or in part without written consent. For detailed home pricing, please talk to a New Homes Consultant or visit our website at https://www.gjgardner.com.au/house-and-land-pricing. Pinnacle Home Builders PTY LTD trading as G.J. Gardner Homes - Hume. Builders License CDB-U60246.