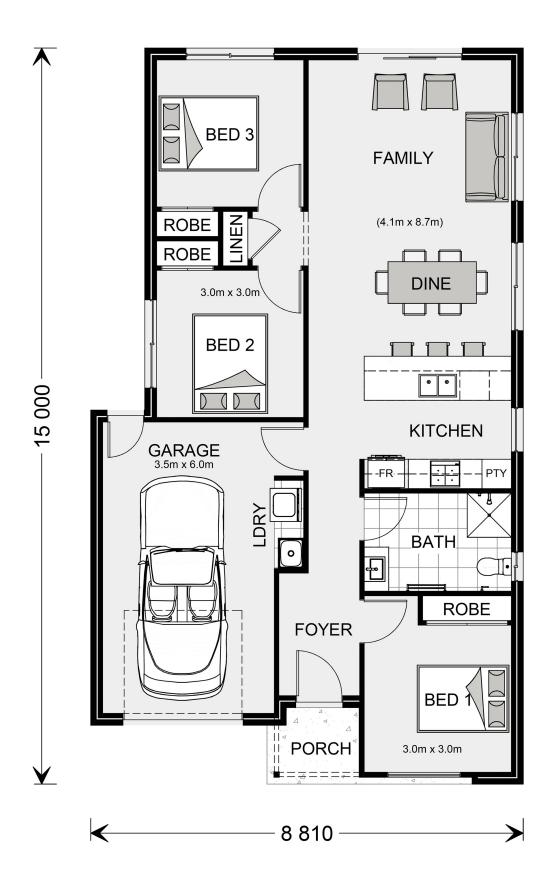

## Riverbank 120

738 Homebush Esplanade, Fraser Rise

Land Area: 290 m<sup>2</sup>

Contact Sophia Demertzis on 0451 795 096

## Inclusions:

- + Express Build Titled Land
- + Receive A Further 20K Off!
- + Blinds / Cooling / Driveway Included
- + High Quality Fixtures & Fittings Throughout
- + Upgraded Ceiling Height
- + Site Cost Allowance