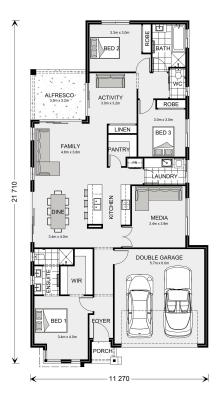

## Benowa 210

⊨ 3 🗁 2 🚍 2

**7235 Tingtagel Way, Werribee** Land Area: 350 m<sup>2</sup>

Contact Anthony Hussey on 0416253341

\* Package price is based on Benowa 210 standard floor plan and standard façade (may be smaller than façade shown). Package may be subject to developer's design review panel, council final approval and G.J. Gardner Homes procedure of purchase. Package price excludes stamp duty on land, legal fees and conveyancing costs (including 6 Legal/74189757\_2 transfer of title and searches). Prices are current as of July 27, 2024 and are inclusive of GST. Prices may change without notice. Packages are subject to availability. Package subject to two separate contracts relating to the building and the land respectively. Photographs may depict fixtures, finishes and features not supplied by G.J Gardner Homes. Excluded items may include but are not limited to landscaping items such as planter boxes, retaining walls, water features, pergolas, screens, driveways and decorative items such as fencing and outdoor kitchens or barbeques. Photographs may also depict inclusions not forming part of the standard design and which may be subject to additional costs. This design and illustration remains the property of G.J Gardner Homes and may not be reproduced in whole or in part without written consent. For detailed home pricing, please talk to a New Homes Consultant or visit our website at https://www.gjgardner.com.au/house-and-land-pricing. Wyndham City Homes Pty Ltd trading as G.J. Gardner Homes - Wyndham City. Builders License CDB-U 71825.