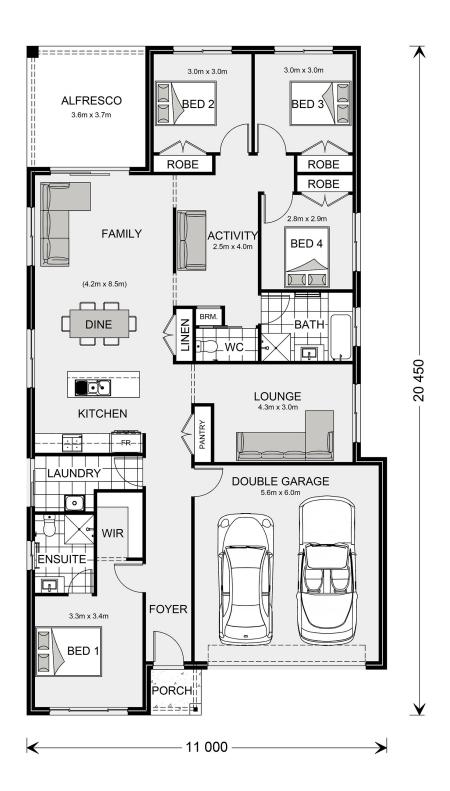

## Pacific 207

TBC Windfall Way, Mildura

Land Area: 503 m<sup>2</sup>

Contact Dennis McPhee on 0427 237 860

<sup>\*</sup> Price listed is indicative only and does not include stamp duty, legal fees or conveyancing costs. Images may depict optional upgrades including fixtures, fencing, landscaping, features, facades, finishes and/or other items which are not included in the stated price. Further information overleaf. For further information, please talk to a New Homes Consultant or visit our website at https://www.gjgardner.com.au/house-and-land-pricing.