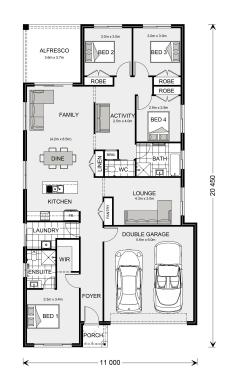

## Pacific 207

TBC Windfall Way, Mildura

Land Area: 503 m<sup>2</sup>

Contact Dennis McPhee on 0427 237 860

<sup>\*</sup> Price listed is indicative only and does not include stamp duty, legal fees or conveyancing costs. Images may depict optional upgrades including fixtures, fencing, landscaping, features, facades, finishes and/or other items which are not included in the stated price. Further information overleaf. For further information, please talk to a New Homes Consultant or visit our website at https://www.gjgardner.com.au/house-and-land-pricing.