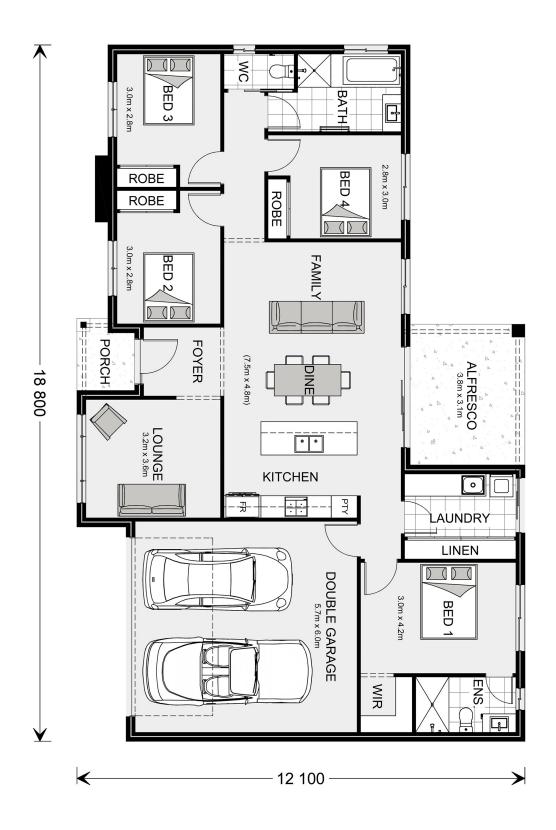

## **Sutherland 190**

**⊨** 4 **□** 2 **□** 2

110 Waratah Road, Huntly

Land Area: 518 m<sup>2</sup>

Contact Tegan Page on 0418 696 009