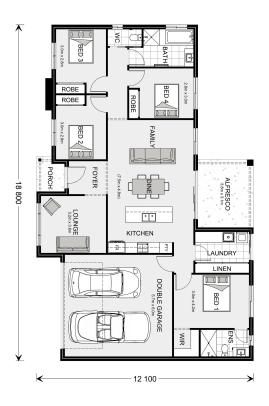

## **Sutherland 190**

**⊨** 4 **□** 2 **□** 2

110 Waratah Road, Huntly

Land Area: 518 m<sup>2</sup>

Contact Tegan Page on 0418 696 009