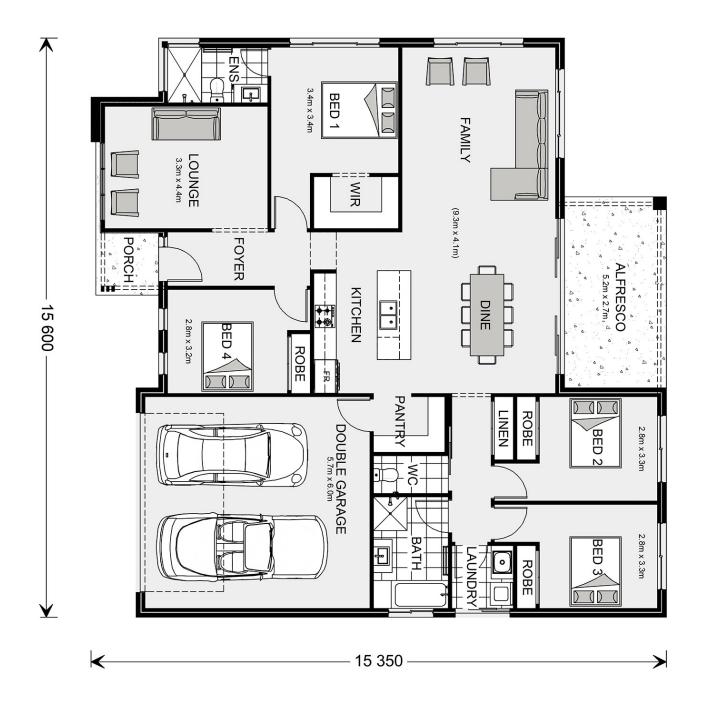

## Wide Bay 212

664 Ontario Ave, Mildura

Land Area: 646 m<sup>2</sup>

Contact Dennis McPhee on 0427 237 860

<sup>\*</sup> Price listed is indicative only and does not include stamp duty, legal fees or conveyancing costs. Images may depict optional upgrades including fixtures, fencing, landscaping, features, facades, finishes and/or other items which are not included in the stated price. Further information overleaf. For further information, please talk to a New Homes Consultant or visit our website at https://www.gjgardner.com.au/house-and-land-pricing.

<sup>\*</sup> Package price is based on Wide Bay 212 standard floor plan and standard façade (may be smaller than façade shown). Package may be subject to developer's design review panel, council final approval and G.J. Gardner Homes procedure of purchase. Package price excludes stamp duty on land, legal fees and conveyancing costs (including 6 Legal/74189757\_2 transfer of title and searches). Prices are current as of July 27, 2024 and are inclusive of GST. Prices may change without notice. Packages are subject to availability. Package subject to two separate contracts relating to the building and the land respectively. Photographs may depict fixtures, finishes and features not supplied by G.J Gardner Homes. Excluded items may include but are not limited to landscaping items such as planter boxes, retaining walls, water features, pergolas, screens, driveways and decorative items such as fencing and outdoor kitchens or barbeques. Photographs may also depict inclusions not forming part of the standard design and which may be subject to additional costs. This design and illustration remains the property of G.J Gardner Homes and may not be reproduced in whole or in part without written consent. For detailed home pricing, please talk to a New Homes Consultant or visit our website at https://www.gjgardner.com.au/house-and-land-pricing. Estilo Pty Ltd trading as G.J. Gardner Homes - Mildura. Builders License CDB-U49930.