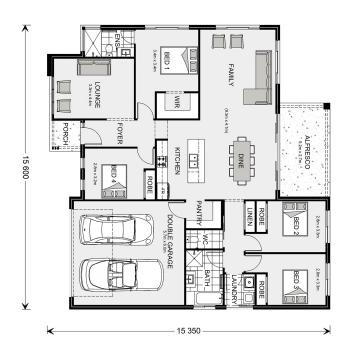

## Wide Bay 212

664 Ontario Ave, Mildura

Land Area: 646 m<sup>2</sup>

Contact Dennis McPhee on 0427 237 860

<sup>\*</sup> Price listed is indicative only and does not include stamp duty, legal fees or conveyancing costs. Images may depict optional upgrades including fixtures, fencing, landscaping, features, facades, finishes and/or other items which are not included in the stated price. Further information overleaf. For further information, please talk to a New Homes Consultant or visit our website at https://www.gjgardner.com.au/house-and-land-pricing.

<sup>\*</sup> Package price is based on Wide Bay 212 standard floor plan and standard façade (may be smaller than façade shown). Package may be subject to developer's design review panel, council final approval and G.J. Gardner Homes procedure of purchase. Package price excludes stamp duty on land, legal fees and conveyancing costs (including 6 Legal/74189757\_2 transfer of title and searches). Prices are current as of July 27, 2024 and are inclusive of GST. Prices may change without notice. Packages are subject to availability. Package subject to two separate contracts relating to the building and the land respectively. Photographs may depict fixtures, finishes and features not supplied by G.J Gardner Homes. Excluded items may include but are not limited to landscaping items such as planter boxes, retaining walls, water features, pergolas, screens, driveways and decorative items such as fencing and outdoor kitchens or barbeques. Photographs may also depict inclusions not forming part of the standard design and which may be subject to additional costs. This design and illustration remains the property of G.J Gardner Homes and may not be reproduced in whole or in part without written consent. For detailed home pricing, please talk to a New Homes Consultant or visit our website at https://www.gjgardner.com.au/house-and-land-pricing. Estilo Pty Ltd trading as G.J. Gardner Homes - Mildura. Builders License CDB-U49930.