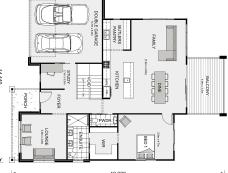

**House & Land Package** 

## **\$1,305,346**\*

## Merimbula 300

⊨ 4 🗁 2.5 🚍 2

## 62 Golf Parade, Rye

Land Area: 770 m<sup>2</sup>

Contact Genevieve Gibson on 0448 011 141





\* Price listed is indicative only and does not include stamp duty, legal fees or conveyancing costs. Images may depict optional upgrades including fixtures, fencing, landscaping, features, facades, finishes and/or other items which are not included in the stated price. Further information overleaf. For further information, please talk to a New Homes Consultant or visit our website at https://www.gjgardner.com.au/house-and-land-pricing.



\* Package price is based on Merimbula 300 standard floor plan and standard façade (may be smaller than façade shown). Package may be subject to developer's design review panel, council final approval and G.J. Gardner Homes procedure of purchase. Package price excludes stamp duty on land, legal fees and conveyancing costs (including 6 Legal/74189757\_2