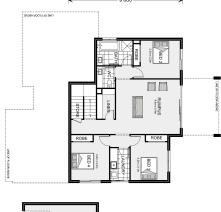

**House & Land Package** 

## **\$1,305,346**\*

## Merimbula 300

⊨ 4 🗁 2.5 🚍 2

## 62 Golf Parade, Rye

Land Area: 770 m<sup>2</sup>

Contact Genevieve Gibson on 0448 011 141





\* Price listed is indicative only and does not include stamp duty, legal fees or conveyancing costs. Images may depict optional upgrades including fixtures, fencing, landscaping, features, facades, finishes and/or other items which are not included in the stated price. Further information overleaf. For further information, please talk to a New Homes Consultant or visit our website at https://www.gjgardner.com.au/house-and-land-pricing.



\* Package price is based on Merimbula 300 standard floor plan and standard façade (may be smaller than façade shown). Package may be subject to developer's design review panel, council final approval and G.J. Gardner Homes procedure of purchase. Package price excludes stamp duty on land, legal fees and conveyancing costs (including 6 Legal/74189757\