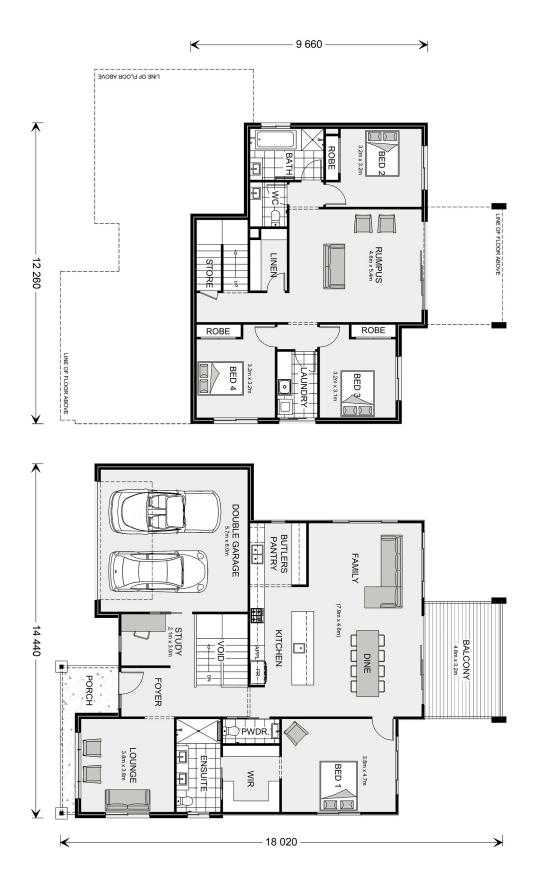

**House & Land Package** 

## **\$1,305,346**\*

## Merimbula 300

⊨ 4 🗁 2.5 🚍 2

## 62 Golf Parade, Rye

Land Area: 770 m<sup>2</sup>

Contact Genevieve Gibson on 0448 011 141





\* Price listed is indicative only and does not include stamp duty, legal fees or conveyancing costs. Images may depict optional upgrades including fixtures, fencing, landscaping, features, facades, finishes and/or other items which are not included in the stated price. Further information overleaf. For further information, please talk to a New Homes Consultant or visit our website at https://www.gjgardner.com.au/house-and-land-pricing.



\* Package price is based on Merimbula 300 standard floor plan and standard façade (may be smaller than façade shown). Package may be subject to developer's design review panel, council final approval and G.J. Gardner Homes procedure of purchase. Package price excludes stamp duty on land, legal fees and conveyancing costs (including 6 Legal/74189757\_2 transfer of title and searches). Prices are current as of May 9, 2024 and are inclusive of GST. Prices may change without notice. Packages are subject to availability. Package subject to two separate contracts relating to the building and the land respectively. Photographs may depict fixtures, finishes and features not supplied by G.J Gardner Homes. Excluded items may include but are not limited to landscaping items such as planter boxes,