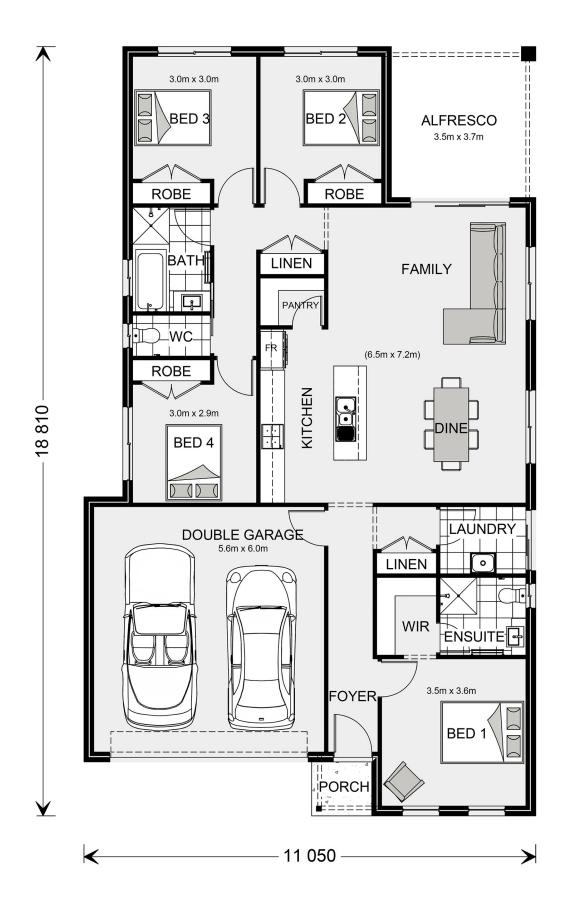

## **Nova 190**

113 Grano Street, Ararat

Land Area: 930 m<sup>2</sup>

Contact Shae Solomon on +61419444781

## Inclusions:

- + G.J. Gardner Homes "Express" Inclusions Range
- + G.J. Gardner Homes "Urban" Facade & Concrete Driveway
- + Westinghouse Appliance 90cm & Dishwasher
- + Ducted Heating & Split System Cooling To Home
- + Carpet, Tiles & Timber Look Vinyl Plank Flooring Throughout
- + Double Glazed Windows, Clothesline & Letterbox and Much More!