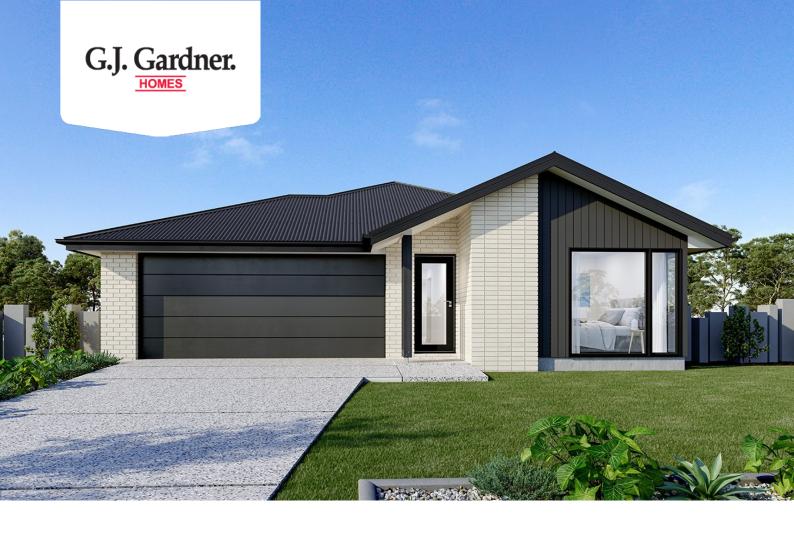

## **Nova 190**

113 Grano Street, Ararat

Land Area: 930 m<sup>2</sup>

Contact Shae Solomon on +61419444781

## Inclusions:

- + G.J. Gardner Homes "Express" Inclusions Range
- + G.J. Gardner Homes "Urban" Facade & Concrete Driveway
- + Westinghouse Appliance 90cm & Dishwasher
- + Ducted Heating & Split System Cooling To Home
- + Carpet, Tiles & Timber Look Vinyl Plank Flooring Throughout
- + Double Glazed Windows, Clothesline & Letterbox and Much More!