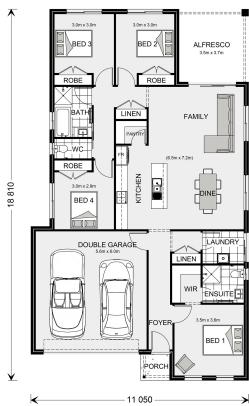

## **Nova 190**

113 Grano Street, Ararat

Land Area: 930 m<sup>2</sup>

Contact Shae Solomon on +61419444781

## Inclusions:

- + G.J. Gardner Homes "Express" Inclusions Range
- + G.J. Gardner Homes "Urban" Facade & Concrete Driveway
- + Westinghouse Appliance 90cm & Dishwasher
- + Ducted Heating & Split System Cooling To Home
- + Carpet, Tiles & Timber Look Vinyl Plank Flooring Throughout
- + Double Glazed Windows, Clothesline & Letterbox and Much More!