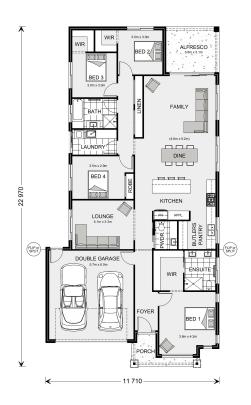

<sup>\*</sup> Package price is based on Fairhaven 235 standard floor plan and standard façade (may be smaller than façade shown). Package may be subject to developer's design review panel, council final approval and G.J. Gardner Homes procedure of purchase. Package price excludes stamp duty on land, legal fees and conveyancing costs (including 6 Legal/74189757\_2 transfer of title and searches). Prices are current as of May 19, 2024 and are inclusive of GST. Prices may change without notice. Packages are subject to availability. Package subject to two separate contracts relating to the building and the land respectively. Photographs may depict fixtures, finishes and features not supplied by G.J Gardner Homes. Excluded items may include but are not limited to landscaping items such as planter boxes, retaining walls, water features, pergolas, screens, driveways and decorative items such as fencing and outdoor kitchens or barbeques. Photographs may also depict inclusions not forming part of the standard design and which may be subject to additional costs. This design and illustration remains the property of G.J Gardner Homes and may not be reproduced in whole or in part without written consent. For detailed home pricing, please talk to a New Homes Consultant or visit our website at https://www.gjgardner.com.au/house-and-land-pricing. Ellett Concepts Pty Ltd trading as G.J. Gardner Homes - East Gippsland. Builders License CDBU53249.