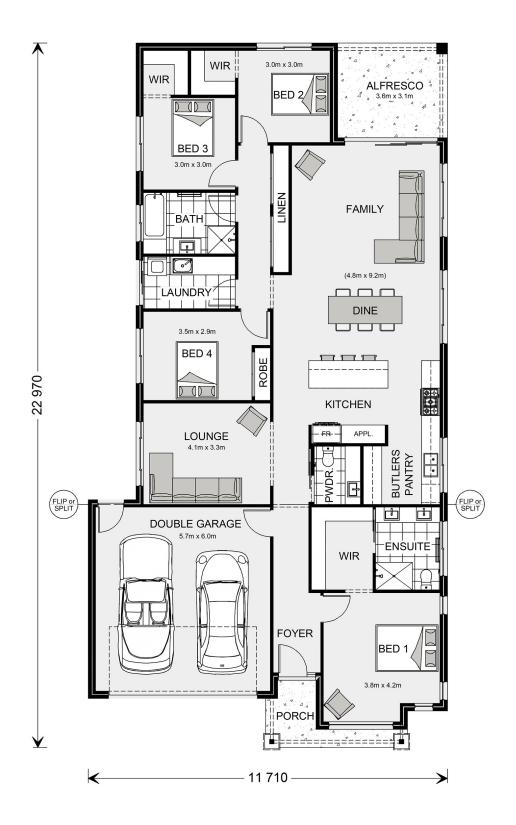

<sup>\*</sup> Package price is based on Fairhaven 235 standard floor plan and standard façade (may be smaller than façade shown). Package may be subject to developer's design review panel, council final approval and G.J. Gardner Homes procedure of purchase. Package price excludes stamp duty on land, legal fees and conveyancing costs (including 6 Legal/74189757\_2 transfer of title and searches). Prices are current as of May 19, 2024 and are inclusive of GST. Prices may change without notice. Packages are subject to availability. Package subject to two separate contracts relating to the building and the land respectively. Photographs may depict fixtures, finishes and features not supplied by G.J Gardner Homes. Excluded items may include but are not limited to landscaping items such as planter boxes, retaining walls, water features, pergolas, screens, driveways and decorative items such as fencing and outdoor kitchens or barbeques. Photographs may also depict inclusions not forming part of the standard design and which may be subject to additional costs. This design and illustration remains the property of G.J Gardner Homes and may not be reproduced in whole or in part without written consent. For detailed home pricing, please talk to a New Homes Consultant or visit our website at https://www.gjgardner.com.au/house-and-land-pricing. Ellett Concepts Pty Ltd trading as G.J. Gardner Homes - East Gippsland. Builders License CDBU53249.