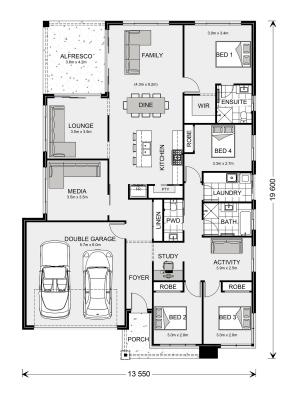

## Iluka 240

55 Bayswater Road, Croydon

Land Area: 804 m<sup>2</sup>

Contact Sharon Vidot on 0480 272 881

<sup>\*</sup> Package price is based on Iluka 240 standard floor plan and standard façade (may be smaller than façade shown). Package may be subject to developer's design review panel, council final approval and G.J. Gardner Homes procedure of purchase. Package price excludes stamp duty on land, legal fees and conveyancing costs (including 6 Legal/74189757\_2 transfer of title and searches). Prices are current as of July 27, 2024 and are inclusive of GST. Prices may change without notice. Packages are subject to availability. Package subject to two separate contracts relating to the building and the land respectively. Photographs may depict fixtures, finishes and features not supplied by G.J Gardner Homes. Excluded items may include but are not limited to landscaping items such as planter boxes, retaining walls, water features, pergolas, screens, driveways and decorative items such as fencing and outdoor kitchens or barbeques. Photographs may also depict inclusions not forming part of the standard design and which may be subject to additional costs. This design and illustration remains the property of G.J Gardner Homes and may not be reproduced in whole or in part without written consent. For detailed home pricing, please talk to a New Homes Consultant or visit our website at https://www.gjgardner.com.au/house-and-land-pricing. Moore Building Concepts P/L trading as G.J. Gardner Homes - Melbourne East. Builders License CDB-U49268.