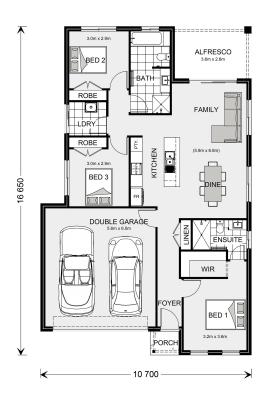

## **Nova 160**

## 526 Treacey Street, Horsham

Land Area: 422 m<sup>2</sup>

Contact Pene Baker on 0410 292 553

## Inclusions:

- + G.J. Gardner Homes " Express" Inclusions
- + Ducted Heating Included
- + Westinghouse Appliances Included
- + Carpet & Tiled Flooring Throughout Home
- + Concrete Driveway, Letterbox, Clothesline Included