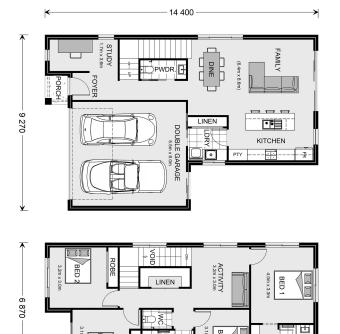

## Balwyn 204

52 Lady Harriet Drive, Lady Harriet Drive

Land Area: 899 m<sup>2</sup>

Contact Jacob Hutchins on 0417 311 458

14 400

<sup>\*</sup> Price listed is indicative only and does not include stamp duty, legal fees or conveyancing costs. Images may depict optional upgrades including fixtures, fencing, landscaping, features, facades, finishes and/or other items which are not included in the stated price. Further information overleaf. For further information, please talk to a New Homes Consultant or visit our website at https://www.gjgardner.com.au/house-and-land-pricing.

<sup>\*</sup> Package price is based on Balwyn 204 standard floor plan and standard façade (may be smaller than façade shown). Package may be subject to developer's design review panel, council final approval and G.J. Gardner Homes procedure of purchase. Package price excludes stamp duty on land, legal fees and conveyancing costs (including 6 Legal/74189757\_2 transfer of title and searches). Prices are current as of May 9, 2024 and are inclusive of GST. Prices may change without notice. Packages are subject to availability. Package subject to two separate contracts relating to the building and the land respectively. Photographs may depict fixtures, finishes and features not supplied by G.J Gardner Homes. Excluded items may include but are not limited to landscaping items such as planter boxes, retaining walls, water features, pergolas, screens, driveways and decorative items such as fencing and outdoor kitchens or barbeques. Photographs may also depict inclusions not forming part of the standard design and which may be subject to additional costs. This design and illustration remains the property of G.J Gardner Homes and may not be reproduced in whole or in part without written consent. For detailed home pricing, please talk to a New Homes Consultant or visit our website at https://www.gjgardner.com.au/house-and-land-pricing. Ellett Concepts Pty Ltd trading as G.J. Gardner Homes - East Gippsland. Builders License CDBU53249.