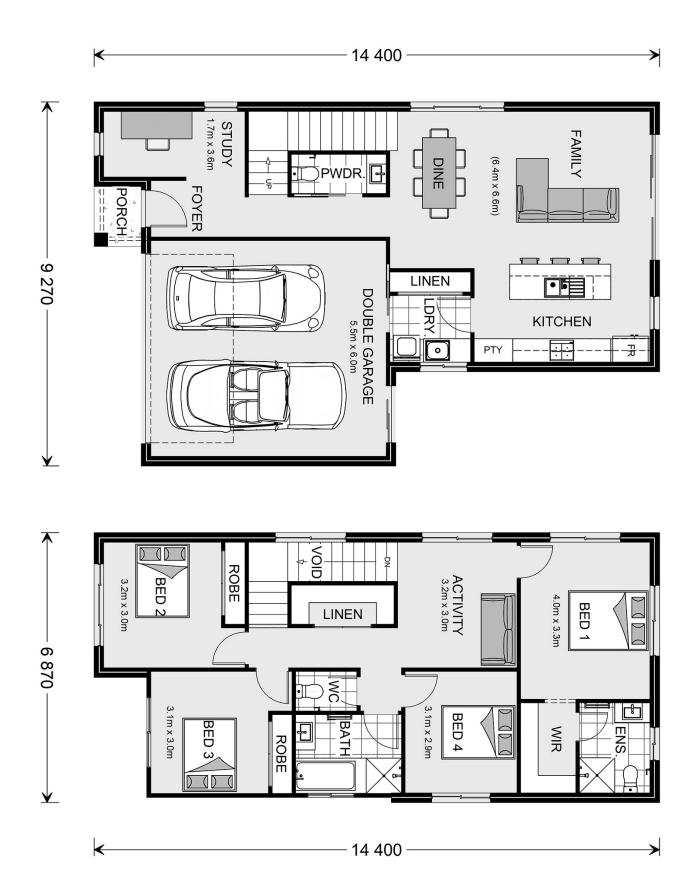

## Balwyn 204

52 Lady Harriet Drive, Lady Harriet Drive

Land Area: 899 m<sup>2</sup>

Contact Jacob Hutchins on 0417 311 458

14 400

<sup>\*</sup> Price listed is indicative only and does not include stamp duty, legal fees or conveyancing costs. Images may depict optional upgrades including fixtures, fencing, landscaping, features, facades, finishes and/or other items which are not included in the stated price. Further information overleaf. For further information, please talk to a New Homes Consultant or visit our website at https://www.gjgardner.com.au/house-and-land-pricing.

<sup>\*</sup> Package price is based on Balwyn 204 standard floor plan and standard façade (may be smaller than façade shown). Package may be subject to developer's design review panel, council final approval and G.J. Gardner Homes procedure of purchase. Package price excludes stamp duty on land, legal fees and conveyancing costs (including 6 Legal/74189757\_2 transfer of title and searches). Prices are current as of May 9, 2024 and are inclusive of GST. Prices may change without notice. Packages are subject to availability. Package subject to two separate contracts relating to the building and the land respectively. Photographs may depict fixtures, finishes and features not supplied by G.J Gardner Homes. Excluded items may include but are not limited to landscaping items such as planter boxes, retaining walls, water features, pergolas, screens, driveways and decorative items such as fencing and outdoor kitchens or barbeques. Photographs may also depict inclusions not forming part of the standard design and which may be subject to additional costs. This design and illustration remains the property of G.J Gardner Homes and may not be reproduced in whole or in part without written consent. For detailed home pricing, please talk to a New Homes Consultant or visit our website at https://www.gjgardner.com.au/house-and-land-pricing. Ellett Concepts Pty Ltd trading as G.J. Gardner Homes - East Gippsland. Builders License CDBU53249.