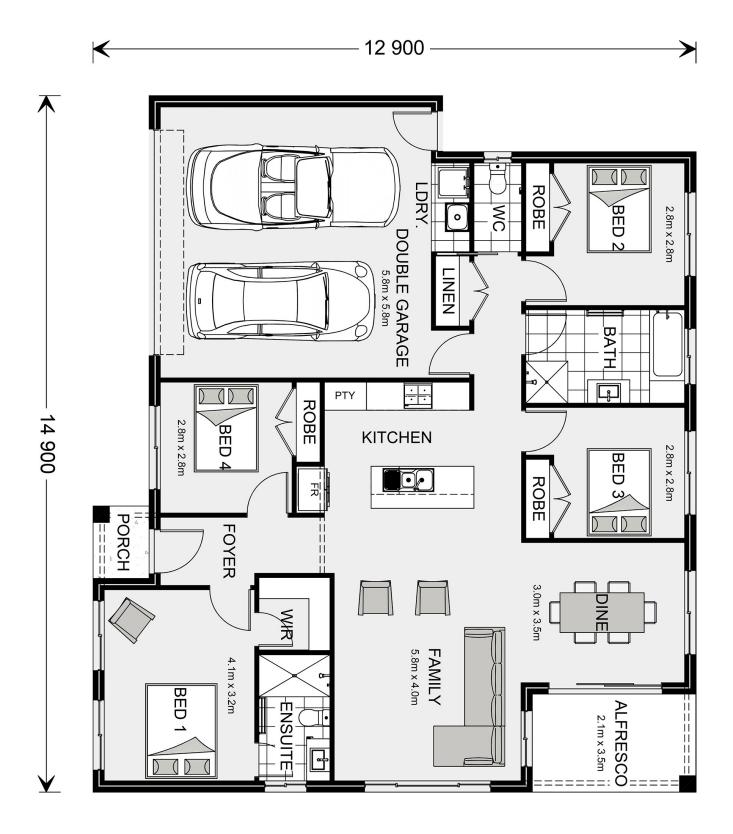

## **Brighton 175**

51B Lady Harriet Drive, Lady Harriet Drive

Land Area: 456 m<sup>2</sup>

Contact Jacob Hutchins on 0417 311 458

## Inclusions:

- + Beach Facade
- + Stone Benches to kitchen
- + Concrete driveway

<sup>\*</sup> Price listed is indicative only and does not include stamp duty, legal fees or conveyancing costs. Images may depict optional upgrades including fixtures, fencing, landscaping, features, facades, finishes and/or other items which are not included in the stated price. Further information overleaf. For further information, please talk to a New Homes Consultant or visit our website at https://www.gjgardner.com.au/house-and-land-pricing.