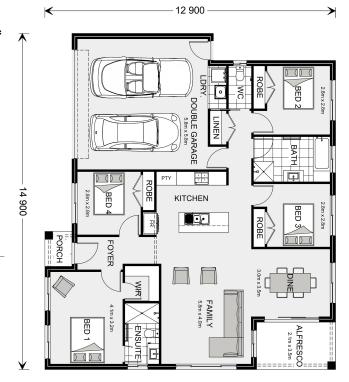

## **Brighton 175**

51B Lady Harriet Drive, Lady Harriet Drive

Land Area: 456 m<sup>2</sup>

Contact Jacob Hutchins on 0417 311 458

## Inclusions:

- + Beach Facade
- + Stone Benches to kitchen
- + Concrete driveway

<sup>\*</sup> Price listed is indicative only and does not include stamp duty, legal fees or conveyancing costs. Images may depict optional upgrades including fixtures, fencing, landscaping, features, facades, finishes and/or other items which are not included in the stated price. Further information overleaf. For further information, please talk to a New Homes Consultant or visit our website at https://www.gjgardner.com.au/house-and-land-pricing.