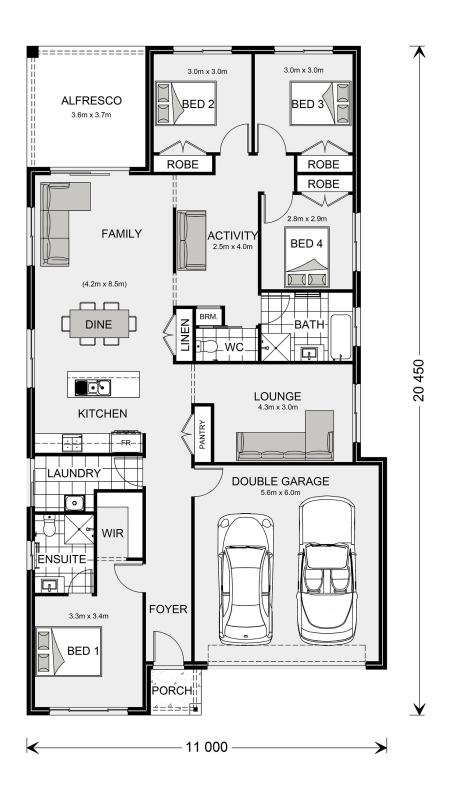

## Pacific 207

12 Cart Drive, Drouin

Land Area: 435 m<sup>2</sup>

Contact Lochlin Wall on 0435 737 000

<sup>\*</sup> Price listed is indicative only and does not include stamp duty, legal fees or conveyancing costs. Images may depict optional upgrades including fixtures, fencing, landscaping, features, facades, finishes and/or other items which are not included in the stated price. Further information overleaf. For further information, please talk to a New Homes Consultant or visit our website at https://www.gjgardner.com.au/house-and-land-pricing.

<sup>\*</sup> Package price is based on Pacific 207 standard floor plan and standard façade (may be smaller than façade shown). Package may be subject to developer's design review panel, council final approval and G.J. Gardner Homes procedure of purchase. Package price excludes stamp duty on land, legal fees and conveyancing costs (including 6 Legal/74189757\_2 transfer of title and searches). Prices are current as of July 27, 2024 and are inclusive of GST. Prices may change without notice. Packages are subject to availability. Package subject to two separate contracts relating to the building and the land respectively. Photographs may depict fixtures, finishes and features not supplied by G.J Gardner Homes. Excluded items may include but are not limited to landscaping items such as planter boxes, retaining walls, water features, pergolas, screens, driveways and decorative items such as fencing and outdoor kitchens or barbeques. Photographs may also depict inclusions not forming part of the standard design and which may be subject to additional costs. This design and illustration remains the property of G.J Gardner Homes and may not be reproduced in whole or in part without written consent. For detailed home pricing, please talk to a New Homes Consultant or visit our website at https://www.gjgardner.com.au/house-and-land-pricing. Tyrrell Constructions trading as G.J. Gardner Homes - Warragul. Builders License CDB-U54497.