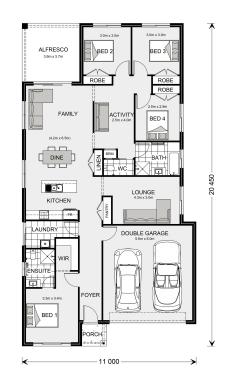

## Pacific 207

12 Cart Drive, Drouin

Land Area: 435 m<sup>2</sup>

Contact Lochlin Wall on 0435 737 000

<sup>\*</sup> Price listed is indicative only and does not include stamp duty, legal fees or conveyancing costs. Images may depict optional upgrades including fixtures, fencing, landscaping, features, facades, finishes and/or other items which are not included in the stated price. Further information overleaf. For further information, please talk to a New Homes Consultant or visit our website at https://www.gjgardner.com.au/house-and-land-pricing.

<sup>\*</sup> Package price is based on Pacific 207 standard floor plan and standard façade (may be smaller than façade shown). Package may be subject to developer's design review panel, council final approval and G.J. Gardner Homes procedure of purchase. Package price excludes stamp duty on land, legal fees and conveyancing costs (including 6 Legal/74189757\_2 transfer of title and searches). Prices are current as of July 27, 2024 and are inclusive of GST. Prices may change without notice. Packages are subject to availability. Package subject to two separate contracts relating to the building and the land respectively. Photographs may depict fixtures, finishes and features not supplied by G.J Gardner Homes. Excluded items may include but are not limited to landscaping items such as planter boxes, retaining walls, water features, pergolas, screens, driveways and decorative items such as fencing and outdoor kitchens or barbeques. Photographs may also depict inclusions not forming part of the standard design and which may be subject to additional costs. This design and illustration remains the property of G.J Gardner Homes and may not be reproduced in whole or in part without written consent. For detailed home pricing, please talk to a New Homes Consultant or visit our website at https://www.gjgardner.com.au/house-and-land-pricing. Tyrrell Constructions trading as G.J. Gardner Homes - Warragul. Builders License CDB-U54497.