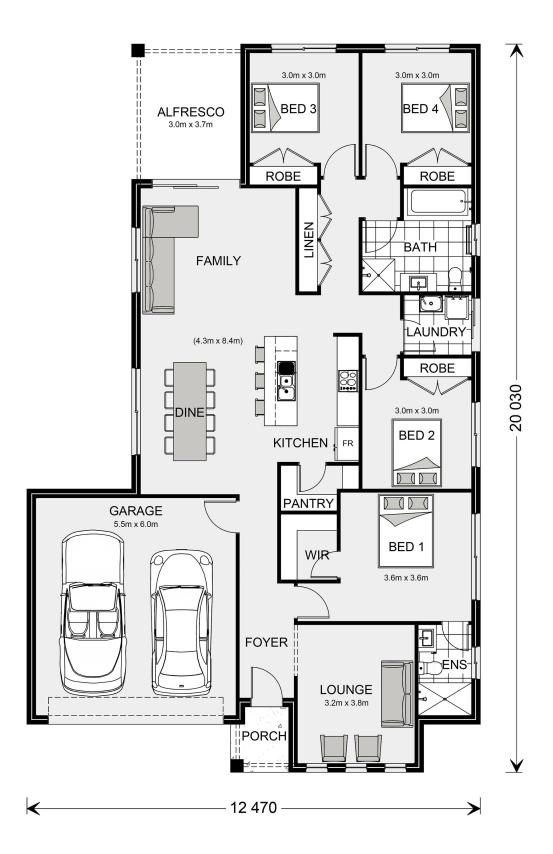

## Woodridge 205

⊨ 4 🗁 2 🚍 2

#### Inclusions:

- + 10 Year Structural Guarantee
- + Site Costs Included
- + Quality Build Assurance
- + Family Run Builders
- + Customisable Design
- + Garage & Living on the same side

ALFRESCO AMILY FAMILY FAMIL

\* Package price is based on Woodridge 205 standard floor plan and standard façade (may be smaller than façade shown). Package may be subject to developer's design review panel, council final approval and G.J. Gardner Homes procedure of purchase. Package price excludes stamp duty on land, legal fees and conveyancing costs (including 6 Legal/74189757\_2 transfer of title and searches). Prices are current as of July 27, 2024 and are inclusive of GST. Prices may change without notice. Packages are subject to availability. Package subject to two separate contracts relating to the building and the land respectively. Photographs may depict fixtures, finishes and features not supplied by G.J Gardner Homes. Excluded items may include but are not limited to landscaping items such as planter boxes, retaining walls, water features, pergolas, screens, driveways and decorative items such as fencing and outdoor kitchens or barbeques. Photographs may also depict inclusions not forming part of the standard design and which may be subject to additional costs. This design and illustration remains the property of G.J Gardner Homes and may not be reproduced in whole or in part without written consent. For detailed home pricing, please talk to a New Homes Consultant or visit our website at https://www.gjgardner.com.au/house-and-land-pricing. CSH Homes Pty Ltd trading as G.J. Gardner Homes - Shepparton. Builders License CDB-U 64812.