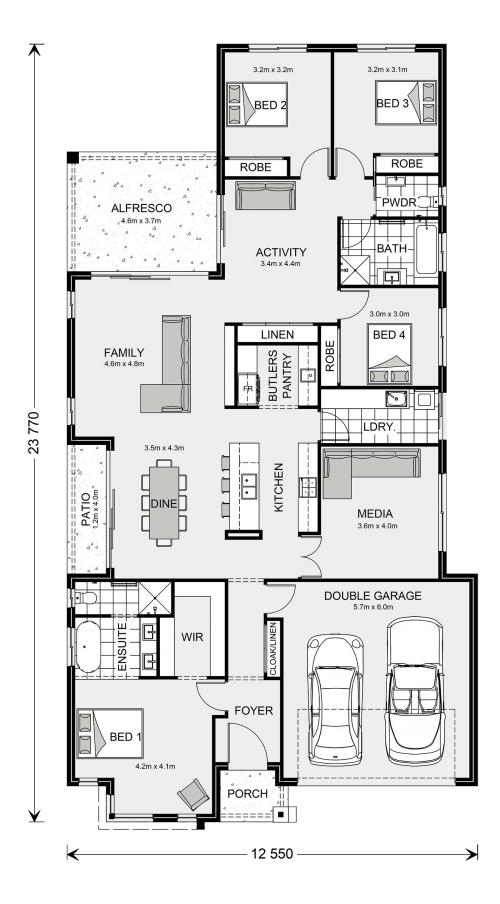

## Benowa 260

⊨ 4 🗁 2.5 🚍 2

### 5, 48 Cosmo Road, Trentham

Land Area: 831 m<sup>2</sup>

Contact Nicole Alexander on 0488012778

#### Inclusions:

- + Metal Roof
- + Ducted Heating
- + Reece Fixtures & Fittings
- + Flyscreens to all Openable Windows
- + 600mm Westinghouse Appliances

\* Price listed is indicative only and does not include stamp duty, legal fees or conveyancing costs. Images may depict optional upgrades including fixtures, fencing, landscaping, features, facades, finishes and/or other items which are not included in the stated price. Further information overleaf. For further information, please talk to a New Homes Consultant or visit our website at https://www.gjgardner.com.au/house-and-land-pricing.