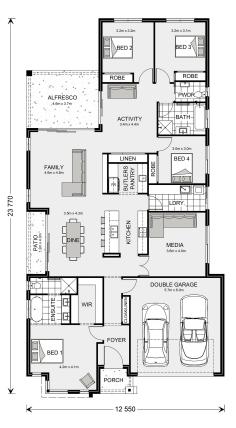

## Benowa 260

⊨ 4 🗁 2.5 🚍 2

### 5, 48 Cosmo Road, Trentham

Land Area: 831 m<sup>2</sup>

Contact Nicole Alexander on 0488012778

#### Inclusions:

- + Metal Roof
- + Ducted Heating
- + Reece Fixtures & Fittings
- + Flyscreens to all Openable Windows
- + 600mm Westinghouse Appliances

\* Price listed is indicative only and does not include stamp duty, legal fees or conveyancing costs. Images may depict optional upgrades including fixtures, fencing, landscaping, features, facades, finishes and/or other items which are not included in the stated price. Further information overleaf. For further information, please talk to a New Homes Consultant or visit our website at https://www.gjgardner.com.au/house-and-land-pricing.