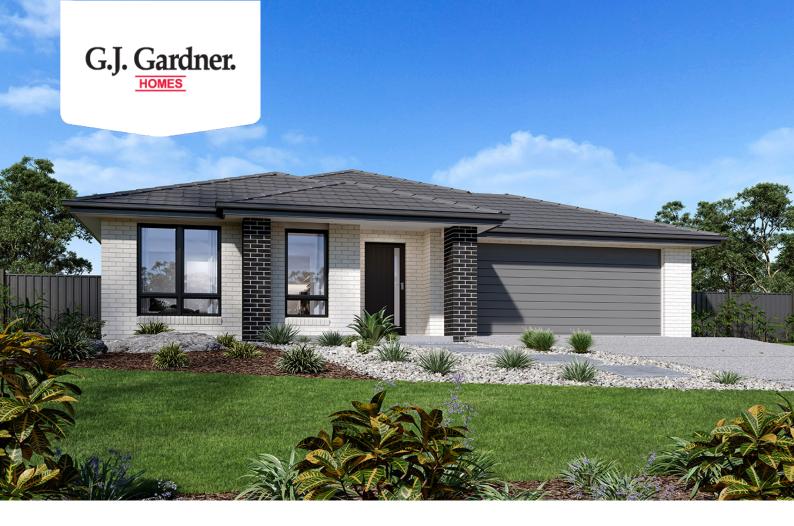

## Benowa 260

⊨ 4 🗁 2.5 🚍 2

### 5, 48 Cosmo Road, Trentham

Land Area: 831 m<sup>2</sup>

Contact Nicole Alexander on 0488012778

#### Inclusions:

- + Metal Roof
- + Ducted Heating
- + Reece Fixtures & Fittings
- + Flyscreens to all Openable Windows
- + 600mm Westinghouse Appliances

\* Price listed is indicative only and does not include stamp duty, legal fees or conveyancing costs. Images may depict optional upgrades including fixtures, fencing, landscaping, features, facades, finishes and/or other items which are not included in the stated price. Further information overleaf. For further information, please talk to a New Homes Consultant or visit our website at https://www.gjgardner.com.au/house-and-land-pricing.