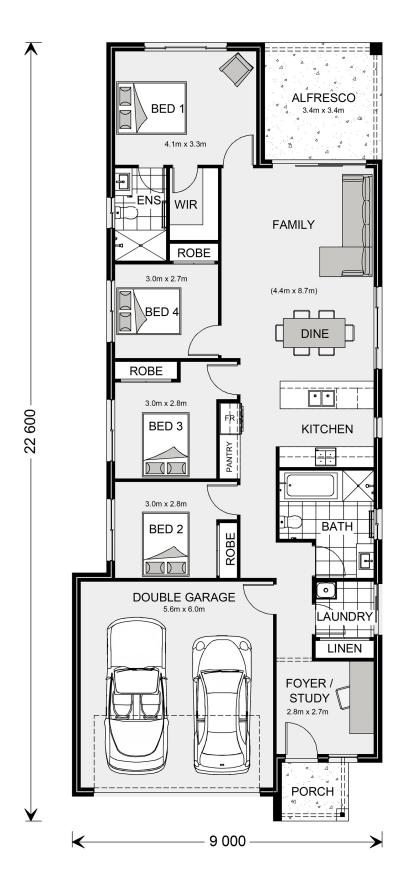

ALFREECO Jama Jam Alm x Jam Alm x Jam BED J Jam x Zam BED X Zam X Za

9 000

22 600

\* Price listed is indicative only and does not include stamp duty, legal fees or conveyancing costs. Images may depict optional upgrades including fixtures, fencing, landscaping, features, facades, finishes and/or other items which are not included in the stated price. Further information overleaf. For further information, please talk to a New Homes Consultant or visit our website at https://www.gjgardner.com.au/house-and-land-pricing.