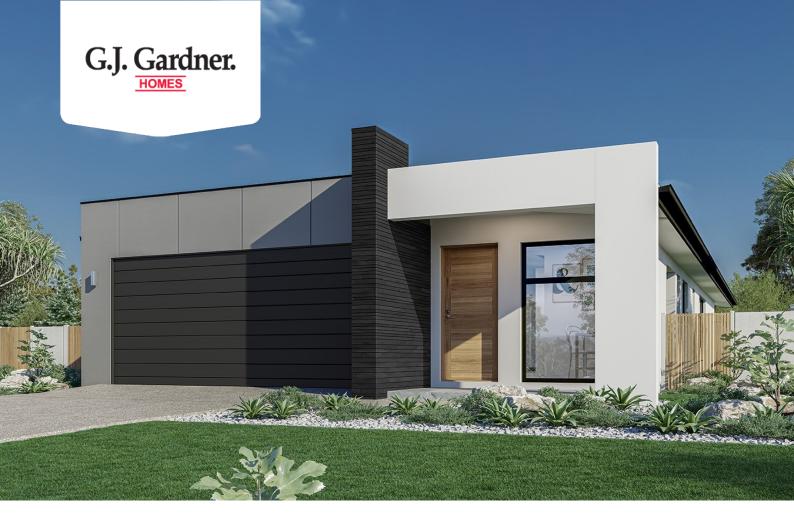

## Amandari 182

⊨ 4 🗁 2 🕞 2

### 111 Grano Street, Ararat

Land Area: 930 m<sup>2</sup>

Contact Shae Solomon on +61419444781

#### Inclusions:

- + G.J. Gardner Homes " Express" Inclusions Range
- + G.J. Gardner Homes "Urban" Facade & Concrete Driveway
- + Westinghouse 90 cm Appliances & Dishwasher
- + Ducted Heating & Split System Cooling To Home
- + Carpet, Tiles & Timber Look Vinyl Plank Flooring Throughout Home
- + Double Glazed Windows, Clothesline & Letterbox Plus Much More!

ALFREECO Jama Jam Alm x Jam Alm x Jam BED J Jam x Zam BED X Zam X Za

9 000

22 600

\* Price listed is indicative only and does not include stamp duty, legal fees or conveyancing costs. Images may depict optional upgrades including fixtures, fencing, landscaping, features, facades, finishes and/or other items which are not included in the stated price. Further information overleaf. For further information, please talk to a New Homes Consultant or visit our website at https://www.gjgardner.com.au/house-and-land-pricing.